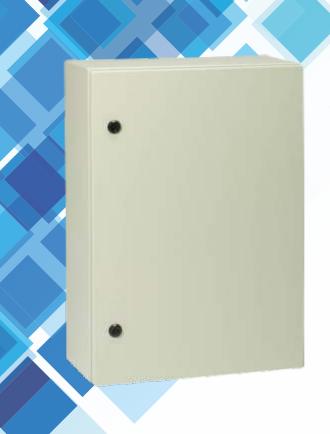

## ME1008030

## Metal Enclosure IP65 1000mm x 800mm x 300mm Galvanised Steel

## **SPECIFICATIONS:**

- Powder coated 1.5mm galvanized steel
- Mounting Plate: 2mm galvanized steel
- Cable inlets size: 330\*100mm
- Number of locks: 2
- Dimensions: 1000\*800\*300mm
- Seams are continuously welded and ground smooth
- Double bent panel increases rigidity
- · Seamless poured in place gasket
- Ground strap with anti-vibration hardware included
- Anti-vibration flange nuts
- 2mm galvanized steel mounting panel
- Panel depth adjusters included
- Large drip shield protects contents and adds rigidity
- · Ball bearing hinge pins are easily removed
- Door rails increase rigidity and add mounting capability
- Quarter turn lock allows easy access
- · Large door bend adds rigidity
- Weight: 53kg