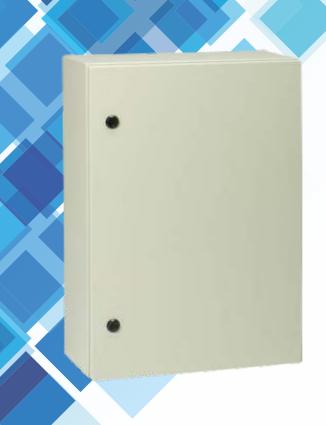

## ME10010025

## Metal Enclosure IP65 1000mm x 1000mm x 250mm Galvanised Steel

## **SPECIFICATIONS:**

- Powder coated 1.5mm galvanized steel
- Mounting Plate: 2mm galvanized steel
- Cable inlets size: 330\*100mm
- Number of locks: 2
- Dimensions: 1000\*1000\*250mm
- Seams are continuously welded and ground smooth
- Double bent panel increases rigidity
- · Seamless poured in place gasket
- Ground strap with anti-vibration hardware included
- Anti-vibration flange nuts
- 2mm galvanized steel mounting panel
- Panel depth adjusters included
- Large drip shield protects contents and adds rigidity
- · Ball bearing hinge pins are easily removed
- Door rails increase rigidity and add mounting capability
- Quarter turn lock allows easy access
- · Large door bend adds rigidity
- Weight: 45kg