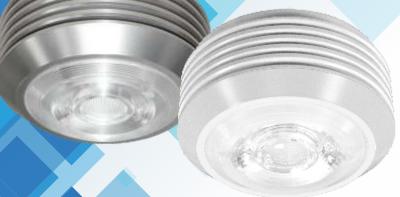

## **AC Direct LED LoPro9 Light**

Decorative surface mounting LED downlight luminaire comprising of aluminium housing with transparent lens & AC direct LED chip. Ideal for domestic or commercial dwellings with concrete or solid ceilings.

## **Key specifications:**

Voltage Range: 220-240V/AC

Frequency: 50/60HzLED Type: COB LED

Housing: Aluminium Alloy & PC Lens

Body finish: Silver & White

Rated Load: 9W

Lumen Output: 765± lumens

Beam Angle: 120°