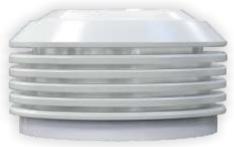

## **AC Direct LED LoPro9 Light**

Decorative surface mounting LED downlight luminaire comprising of aluminium housing with transparent lens & AC direct LED chip. Ideal for domestic or commercial dwellings with concrete or solid ceilings.

## **Key specifications:**

Voltage Range: 220-240V/AC

Frequency: 50/60HzLED Type: COB LED

Housing: Aluminium Alloy & PC Lens

Body finish: Silver & White

Rated Load: 9W

Lumen Output: 765± lumens

Beam Angle: 120°