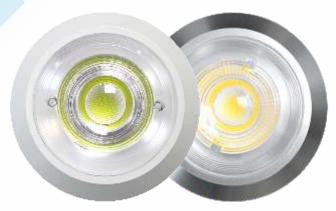

## **AC Direct LED LoPro9 Light**

Decorative surface mounting LED downlight luminaire comprising of aluminium housing with transparent lens & AC direct LED chip. Ideal for domestic or commercial dwellings with concrete or solid ceilings.

## **Key specifications:**

Voltage Range: 220-240V/AC

Frequency: 50/60HzLED Type: COB LED

Housing: Aluminium Alloy & PC Lens

Body finish: Silver & White

Rated Load: 9W

Lumen Output: 765± lumens

Beam Angle: 120°