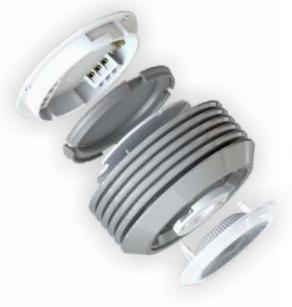

## **AC Direct LED LoPro9 Light**

Decorative surface mounting LED downlight luminaire comprising of aluminium housing with transparent lens & AC direct LED chip. Ideal for domestic or commercial dwellings with concrete or solid ceilings.

## **Key specifications:**

Voltage Range: 220-240V/AC

Frequency: 50/60HzLED Type: COB LED

Housing: Aluminium Alloy & PC Lens

Body finish: Silver & White

Rated Load: 9W

Lumen Output: 765± lumens

Beam Angle: 120°