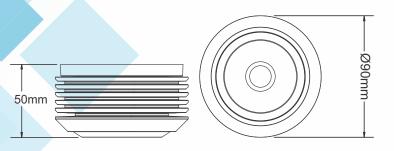

## **AC Direct LED LoPro9 Light**

Decorative surface mounting LED downlight luminaire comprising of aluminium housing with transparent lens & AC direct LED chip. Ideal for domestic or commercial dwellings with concrete or solid ceilings.

## **Dimensions:**



## **Key specifications:**

Voltage Range: 220-240V/AC

Frequency: 50/60HzLED Type: COB LED

Housing: Aluminium Alloy & PC Lens

Body finish: Silver & White

Rated Load: 9W

Lumen Output: 765± lumens

Beam Angle: 120°

Colour: Warm White, Cool White, Daylight

Power Factor > 0.90

• CRI > 80

• IP Rating: IP44

Dimmable

Long Life - 3 year guarantee