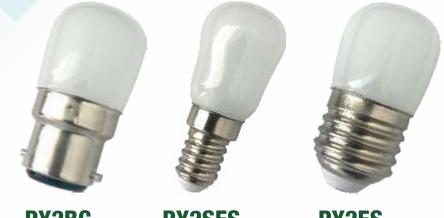

## **2W LED Pygmy Lamps**

PY2SBC

PY2BC

PY2SES

PY2ES

2W Ledlite LED pygmy lamps are perfect for use as a direct replacement for small display fittings with limited space. Not only are these lamps ultra energy saving (only 2W), but they also give the same light output to a standard 25W pygmy lamp.