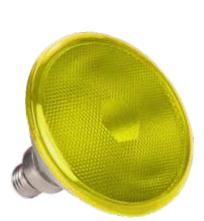

## Energy Saving LED FELED38 8W Coloured SMD LED PAR38 ES Reflector Lamps

Energy Saving Coloured SMD LED PAR38 lamps with low power consumption and super bright lumens, ideal for commercial and domestic use flood spot lighting.

## **Specifications:**

- LED Type: SMD LED
- Cap: ES / E27
- Colour: Green, Red, Blue, Yellow
- Voltage: 240v
- Diameter: 122mm
- Length: 134mm
- Wattage: 8W
- Beam angle: 60°
- Prismatic Lens
- Non-Dimmable
- 80W traditional PAR38 lamp equivalent