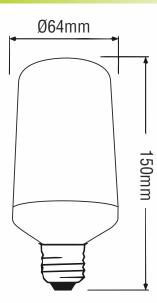

lamp a dynamic flame effect. NEW added function that automatically changes between upward and downward flame direction. Applications include: Gardens, Porch Lighting, Clubs, Pubs, Retail spaces, events etc.

## **Specifications & Features:**

- Voltage Range: 100-260V
- Lumen Output: 160± lm
- Output Power:
  - Permanent ON 6.5W
  - Breathing Mode 0-6.5W
- Flame Mode 3.5W
- Colour Temp.: ±1600K
- LED Type: SMD 2835
- LED Quantity: 96pcs.
- CRI > 65
- IP Rating: IP20

- Dynamic flame effect
- Gravity induction automatic Downward & Upward flame direction
- 3 Working Modes:
  - Permanent ON
  - Fading Mode (Breathe)
  - Flame Mode
- Weight: 90g
- Warranty: 2 Years
- Not Dimmable
- Lampholder: E27 / B22



Breathing

ON

h



Flame

**3 Working Modes** Switch the light ON/OFF

to change mode



**Automatic Flame Direction** 

The lamps automatically changes between upward and downward flame direction





**Dimensions(mm):** 



Permanent ON