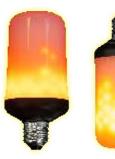

Breathing

ON

h

Flame

**3 Working Modes** Switch the light ON/OFF

to change mode

**Automatic Flame Direction** 

The lamps automatically changes between upward and downward flame direction