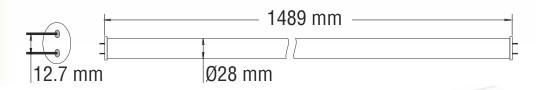

light, (one fitted with a starter) makes them the best alternative to fluorescent tube lights.

LED tubes are energy efficient, environmentally friendly alternatives to standard fluorescent tubes, in that they have no mercury content, run cool and emit no UV light.



- Specially engineered to be compatible with all magnetic ballasts, eliminating the need for costly and time-consuming rewiring.\*
- Direct replacement for standard fluorescent tube.

• Power: 27W

• Lumen Output: 4000lm • Length: 5ft (1500mm)

- Voltage Range: 220-240VAC
- Epistar SMD LED
- CRI > 80
- Efficiency: 150lm/W
- Non-Dimmable
- 3 year guarantee
- Beam Angle: 330°
- No UV output/Mercury Free
- Energy Saving up to 85%

## **Available colours:**

- White-3500k
- Cool White-4000k
- Daylight-6500k

## **Dimensions:**