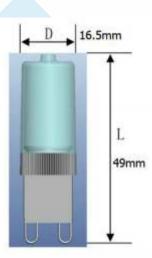

| 3000k            | 3000k            |
| Colour Consistency      | Tolerance<6 SDCM | Tolerance<6 SDCM |
| CRI                     | Ra≥80            | Ra≥80            |
| Luminous Flux           | 320lm            | 425lm            |
| Conversion Efficiency   | >85%             | >85%             |
| Power Factor            | >0.4             | >0.4             |
| Halogen Equivalent      | 25W              | 40W              |
| Energy Efficiency Class | A+               | A+               |
| Weight                  | 11g              | 11g              |
| Light Shell Colour      | Clear            | Clear            |
| Lifespan                | 20,000 Hours     | 20,000 Hours     |
| Warranty                | 3 Years          | 3 Years          |

## **Dimensions:**