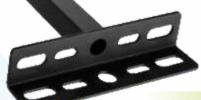

## **500mm Extension Arm for Floodlights**

LEDTek floodlight extension arms ensure your floodlight is securely mounted onto a wall.

The arms are made of stainless steel and come with M6, M8 and M10

zinc plated bolts. It enables the LED Floodlight to become a wall mounted sign light, ideal for hotels, restaurants, shop signs or advertising banners.

- Suitable for 10W to 50W LED floodlights
- Fixing screws for 10W-50W floodlights included