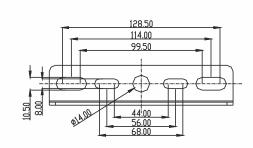

## **Dimensions:**

Floodlight Mounting: 10w matches M6 anchor bolt, 20w-50w match M8, and 70w-200w match M10.