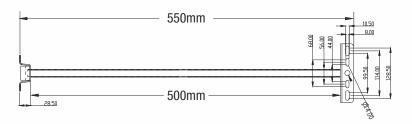

## **500mm Extension Arm for Floodlights**

LEDTek floodlight extension arms ensure your floodlight is securely mounted onto a wall.

The arms are made of stainless steel and come with M6, M8 and M10

zinc plated bolts. It enables the LED Floodlight to become a wall mounted sign light, ideal for hotels, restaurants, shop signs or advertising banners.



- Suitable for 10W to 50W LED floodlights
- Fixing screws for 10W-50W floodlights included

## **Dimensions:**







## Installation and use:

## 4 Methods to mount the floodlights:









**Wall Mounting:** At the setting area, bore a hole according to Base Drawing with a 6mm diameter drill, and put Anchor Bolt of M6 in the hole of the wall, and then fix the arm with screw nut.

Floodlight Mounting: 10w matches M6 anchor bolt, 20w-50w match M8, and 70w-200w match M10.