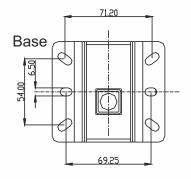

## **Dimensions:**

## 4 Methods to mount the floodlights:

**Wall Mounting:** At the setting area, bore a hole according to Base Drawing with a 6mm diameter drill, and put Anchor Bolt of M6 in the hole of the wall, and then fix the arm with screw nut.