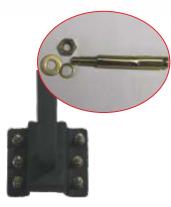

## 4 Methods to mount the floodlights:

**Wall Mounting:** At the setting area, bore a hole according to Base Drawing with a 6mm diameter drill, and put Anchor Bolt of M6 in the hole of the wall, and then fix the arm with screw nut.

Floodlight Mounting: 10w matches M6 anchor bolt, 20w-50w match M8, and 70w-200w match M10.