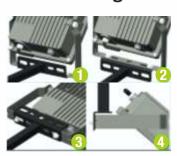

## 4 Methods to mount the floodlights:

**Wall Mounting:** At the setting area, bore a hole according to Base Drawing with a 6mm diameter drill, and put Anchor Bolt of M6 in the hole of the wall, and then fix the arm with screw nut.

Floodlight Mounting: 10w matches M6 anchor bolt, 20w-50w match M8, and 70w-200w match M10.