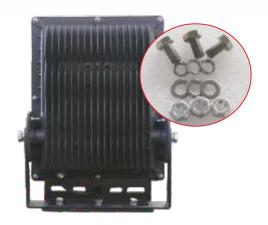

## **500mm Extension Arm for Floodlights**

LEDTek floodlight extension arms ensure your floodlight is securely mounted onto a wall.

The arms are made of stainless steel and come with M6, M8 and M10

zinc plated bolts. It enables the LED Floodlight to become a wall mounted sign light, ideal for hotels, restaurants, shop signs or advertising banners.

- Suitable for 10W to 50W LED floodlights
- Fixing screws for 10W-50W floodlights included