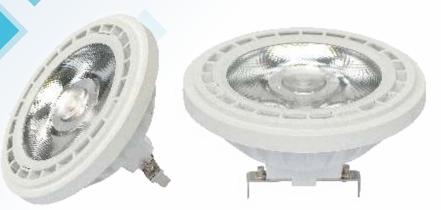

## COB LED AR111 Lamps

LED AR111 lamps with heat conductive plastic body for lighter body and better heat dissipation. Applications: meeting rooms, school classrooms, office buildings, hospitals, factories, hotels, supermarkets, home lighting, other commercial and residential locations.

## **Key specifications:**

- Input Voltage: DC 12V
- Lamp Base: G53
- LED Type: COB LED
- Housing: Heat Conductive Plastic
- Power: 8W (50W halogen equivalent) 13W (75W halogen equivalent)
- Lumen Output: 9W ±650lm 13W ±850 lumens
- Colour: 3000K
- Beam angle: Spot 12<sup>o</sup> / Medium Spot 24<sup>o</sup>
- CRI: >80
- Dimmable with selected dimmers