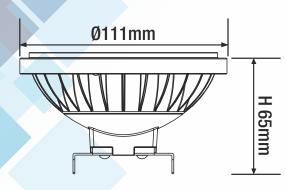

## UPRCOB8 UPRCOB13



## COB LED AR111 Lamps

LED AR111 lamps with heat conductive plastic body for lighter body and better heat dissipation. Applications: meeting rooms, school classrooms, office buildings, hospitals, factories, hotels, supermarkets, home lighting, other commercial and residential locations.

## **Dimensions (mm):**



## **Key specifications:**

- Input Voltage: DC 12V
- Lamp Base: G53
- LED Type: COB LED
- Housing: Heat Conductive Plastic
- Power: 8W (50W halogen equivalent) 13W (75W halogen equivalent)
- Lumen Output: 9W ±650lm 13W ±850 lumens
- Colour: 3000K
- Beam angle: Spot 12<sup>o</sup> / Medium Spot 24<sup>o</sup>
- CRI: >80
- Dimmable with selected dimmers