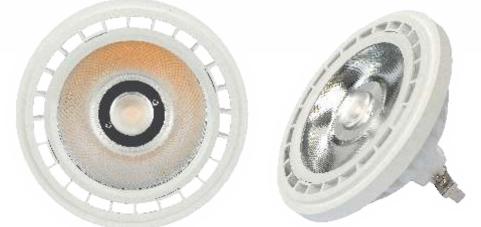

## COB LED AR111 Lamps

LED AR111 lamps with heat conductive plastic body for lighter body and better heat dissipation. Applications: meeting rooms, school classrooms, office buildings, hospitals, factories, hotels, supermarkets, home lighting, other commercial and residential locations.

## **Key specifications:**

- Input Voltage: DC 12V
- Lamp Base: G53
- LED Type: COB LED
- Housing: Heat Conductive Plastic
- Power: 8W (50W halogen equivalent) 13W (75W halogen equivalent)
- Lumen Output: 9W ±650lm 13W ±850 lumens
- Colour: 3000K
- Beam angle: Spot 12<sup>o</sup> / Medium Spot 24<sup>o</sup>
- CRI: >80
- Dimmable with selected dimmers