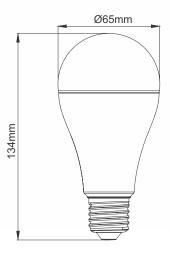

# **GLS-A65D17**

17W A65 GLS Dimmable lamp

LEDTek energy saving LED GLS lamp deliver a glow effect for a welcoming, warm atmosphere, making it a true LED alternative to incandescent lamps. With a resistant polycarbonate cover, the LED GLS Lamps are ideal for indoor or outdoor lighting applications (use in IP rated outdoor fittings only).

Compatible with existing fixtures with E27/B22 holder and designed for retrofit replacement of incandescent lamps.

### **Specifications:**

Input Voltage: 220-240V/AC, 50/60Hz

 Output Power: 17W Lumen Output: 1700lm

• IP Rating: IP20

Colour Temperature: 3000K

• CRI>80

Lifetime: 15000h

Lamp Base: E27 / B22

Dimmable (with selected dimmers)

Warranty: 2 Years

#### **Dimensions:**

 Diameter: Ø65mm • Length: 134mm





## Lamp Base:

**ES (E27)** BC (B22)





## **Direct replacement for A65 GLS lams GREATER LIGHT OUTPUT THAN EQUIVALENT 150W INCANDESCENT LAMP**

energy saving

CRI (Ra) >80



>150W **GLS** lamp **Equivalent** 

1700 Lumens