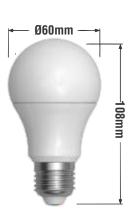

#### **Dimensions:**

• Diameter: Ø60mm

• Length: 108mm

These high performance LED's are of outstanding performance and quality and not to be confused with cheaper budget leds on sale!