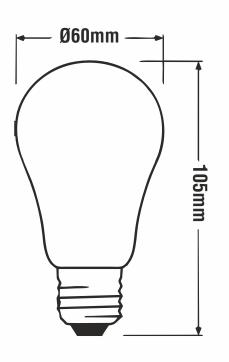

## GLS-FIL8D NEW 8W Dimmable LED Filament GLS Lamp



LEDLITE LED Filament Lamps are ideal for general lighting applications, particularly suited for areas such as lobbies, corridors, stairwells in hotels, restaurants, bars or homes. Compatible with existing fixtures with E27/B22 holder and designed for retrofit replacement of incandescent lamps, LED Filament lamps deliver huge energy savings, minimizing maintenance cost.

## **Dimensions:**



## Features:

- Voltage: 220-240 V/AC 50Hz
- Power: 8W
- Lumen Output: 800lm
- CRI>80
- Beam Angle: 360°
- Dimmable
- Direct replacement for standard 80W incandescent lamps
- Materials: Aluminium + Glass (Clear)
- Base type: E27 / B22
- Operating temperature: -20° to +40° Celsius
- Low power consumption
- No mercury, No radiation, No UV
- Life span: 20,000 hours.
- Warranty: 2 years.
- CE/ROHS Certifications