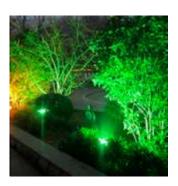

## **L-GLK4** RGB Smart Garden Light 4pc Kit

NEW RGB Bluetooth LED Smart Garden lights for exterior are maintenance free, stylish and effective colour changing fitting . They are reactive to music and can change the mood and ambience of any environment.

**Music Mode** Lighting on the rhythm of the music (Via the same Bluetooth connection)

Timer Function Automatic ON/OFF with timer function

**RGB Colour Changing & Dimmable** Brightness & saturation controls