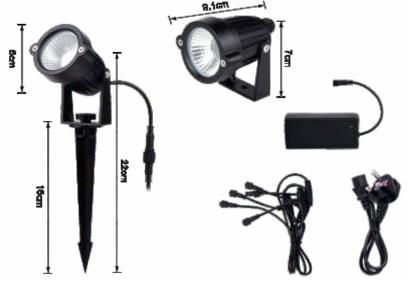

#### **SPECIFICATIONS:**

- Input: 220-240 V/AC, 50/60 Hz
- Output Voltage: DC 24V
- Power: 12W/pcs, 48W Total
- Adapter: DC 24V, 3A, 72W
- Up to 6 lights can be installed in series with the supplied adapter
- 3 metres lead-in to the first light
- Lamp body material: ABS
- Colour Temperature: RGB
- Luminous Flux: 450-750lm
- Beam Angle: 45-60°
- IP Rating: IP65
- Control Type: Bluetooth 4.0 Mesh
- Bluetooth Range: up to 10m
- Working Temperature: -25°C~40°C

#### **DIMENSIONS:**