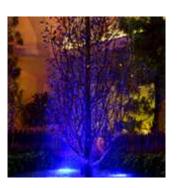

## **L-GLK4** RGB Smart Garden Light 4pc Kit

NEW RGB Bluetooth LED Smart Garden lights for exterior are maintenance free, stylish and effective colour changing fitting . They are reactive to music and can change the mood and ambience of any environment.

**Music Mode** Lighting on the rhythm of the music (Via the same Bluetooth connection)

Timer Function Automatic ON/OFF with timer function

**RGB Colour Changing & Dimmable** Brightness & saturation controls