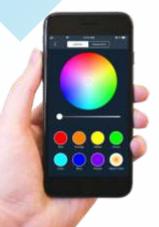

### **APP Long Distance Control**

Up to 10m control distance with Smart phone APP. Compatible with iOS, Android 4.3 or above.

#### Music Mode

Lighting on the rhythm of the music (Via the same Bluetooth connection)

### Timer Function

Automatic ON/OFF with timer function

### RGB Colour Changing & Dimmable

Brightness & saturation controls

### **Mesh Lamp APP Controls:**

The Android and iOS app can be used to set the colour, brightness and mode of he garden lights. The garden lights offer static colour configurations and colour changing modes. They also benefit of music reactive colour changing, offering unique light patterns that sync with your music playlist. Please note that Music Mode does not work with music or video streaming apps.

• Control Distance: up to 10m

 Search Mesh Lamp application on your AppStore or Android Market and download and install it on your iOS device (iPhone, iPad) or on your Android device.

S Android

Android 4.3