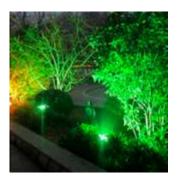

### RGB Colour Changing & Dimmable

Brightness & saturation controls

Applications Include: Gardens, Bushes/Shrubs, Porch Lighting and Area Floodlighting, Bars, Stages