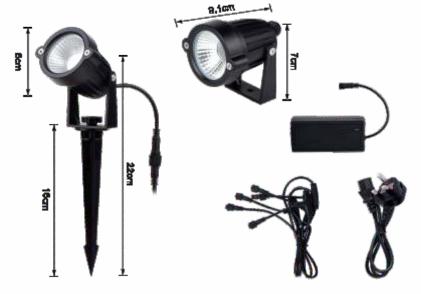

### **SPECIFICATIONS:**

- Input: 220-240 V/AC, 50/60 Hz
- Output Voltage: DC 24V
- Power: 12W/pcs, 48W Total
- Adapter: DC 24V, 3A, 72W
- Up to 6 lights can be installed in series with the supplied adapter
- 3 metres lead-in to the first light
- Lamp body material: ABS
- Colour Temperature: RGB
- Luminous Flux: 450-750lm
- Beam Angle: 45-60°
- IP Rating: IP65
- Control Type: Bluetooth 4.0 Mesh
- Bluetooth Range: up to 10m
- Working Temperature: -25°C~40°C

### **DIMENSIONS:**