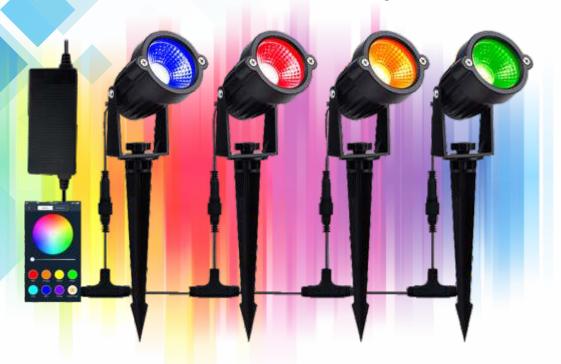

# L-GLK4

RGB Smart Garden Light 4pc Kit

NESH Lamp

NEW RGB Bluetooth LED Smart Garden lights for exterior are maintenance free, stylish and effective colour changing fitting. They are reactive to music and can change the mood and ambience of any environment.

### **APP Long Distance Control**

Up to 10m control distance with Smart phone APP. Compatible with iOS, Android 4.3 or above.

#### Music Mode

Lighting on the rhythm of the music (Via the same Bluetooth connection)

### Timer Function

Automatic ON/OFF with timer function

### RGB Colour Changing & Dimmable

Brightness & saturation controls

### **SPECIFICATIONS:**

- Input: 220-240 V/AC, 50/60 Hz
- Output Voltage: DC 24V
- Power: 12W/pcs, 48W Total
- Adapter: DC 24V, 3A, 72W
- Up to 6 lights can be installed in series with the supplied adapter
- 3 metres lead-in to the first light
- Lamp body material: ABS
- Colour Temperature: RGB
- Luminous Flux: 450-750lm
- Beam Angle: 45-60°
- IP Rating: IP65
- Control Type: Bluetooth 4.0 Mesh
- Bluetooth Range: up to 10m
- Working Temperature: -25°C~40°C

### **Mesh Lamp APP Controls:**

The Android and iOS app can be used to set the colour, brightness and mode of he garden lights. The garden lights offer static colour configurations and colour changing modes. They also benefit of music reactive colour changing, offering unique light patterns that sync with your music playlist. Please note that Music Mode does not work with music or video streaming apps.