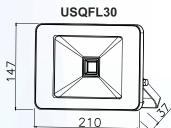

## **Dimensions(mm):**

## **Specifications:**

| Model   | Power | Voltage     | ССТ        | Lumens | Beam<br>Angle | Dimensions   | Weight    |
|---------|-------|-------------|------------|--------|---------------|--------------|-----------|
| USQFL10 | 10W   | 220-240V/AC | 3000-6500k | 700lm  | 120°          | 130*90*34mm  | 0.36 kgs  |
| USQFL30 | 30W   | 220-240V/AC | 3000-6500k | 2450lm | 120°          | 210*147*37mm | 0.765 kgs |
| USQFL50 | 50W   | 220-240V/AC | 3000-6500k | 4000lm | 120°          | 260*182*41mm | 1.6 kgs   |