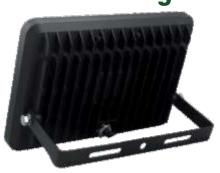

## Features:

• Voltage Range: 220-240V

• Beam Angle: 120°

• IP Rating: IP66 Rating

Warranty: 3 Years

Not Dimmable

- Complete with built-in Kinetic Receiver
- Control method: pairing with Kinetic Wireless Switch (sold separately)
- Optional Garden Spike (not included)
- Shatter Resistant Tempered Glass
- Die Cast Aluminium Casing
- Adjustable Bracket
- Pre wired with 60cm length of rubberised cable