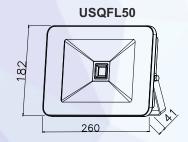

## **Dimensions(mm):**

## **Specifications:**

| Model   | Power | Voltage     | ССТ        | Lumens | Beam<br>Angle | Dimensions   | Weight    |
|---------|-------|-------------|------------|--------|---------------|--------------|-----------|
| USQFL10 | 10W   | 220-240V/AC | 3000-6500k | 700lm  | 120°          | 130*90*34mm  | 0.36 kgs  |
| USQFL30 | 30W   | 220-240V/AC | 3000-6500k | 2450lm | 120°          | 210*147*37mm | 0.765 kgs |
| USQFL50 | 50W   | 220-240V/AC | 3000-6500k | 4000lm | 120°          | 260*182*41mm | 1.6 kgs   |