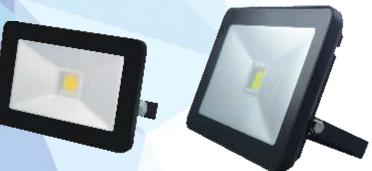

## **USQFL - Kinetic Ultra Slim LED Floodlights**

The new Kinetic Ultra Slim Floodlight comes with an integrated wireless Kinetic controller that can be paired with the Wireless Kinetic energy switch using any combination: a floodlight can be controlled by a maximum of 10 separate switches, a switch can pair with an unlimited number of floodlights.

## Features:

• Voltage Range: 220-240V

• Beam Angle: 120°

• IP Rating: IP66 Rating

Warranty: 3 Years

Not Dimmable

- Complete with built-in Kinetic Receiver
- Control method: pairing with Kinetic Wireless Switch (sold separately)
- Optional Garden Spike (not included)
- Shatter Resistant Tempered Glass
- Die Cast Aluminium Casing
- Adjustable Bracket
- Pre wired with 60cm length of rubberised cable