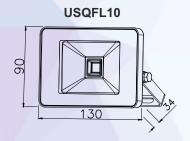

## **Dimensions(mm):**

## **Specifications:**

| Model   | Power | Voltage     | ССТ        | Lumens | Beam<br>Angle | Dimensions   | Weight    |
|---------|-------|-------------|------------|--------|---------------|--------------|-----------|
| USQFL10 | 10W   | 220-240V/AC | 3000-6500k | 700lm  | 120°          | 130*90*34mm  | 0.36 kgs  |
| USQFL30 | 30W   | 220-240V/AC | 3000-6500k | 2450lm | 120°          | 210*147*37mm | 0.765 kgs |
| USQFL50 | 50W   | 220-240V/AC | 3000-6500k | 4000lm | 120°          | 260*182*41mm | 1.6 kgs   |