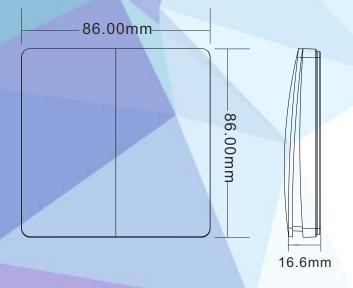

nd other smooth surface, flat wall surfaces such as painted wall, etc. The Kinetic switch is safe, convenient and extremely simple to install and use.

### **Dimmable Kinetic Wireless Switch operation**

The dimmable Kinetic switch can be paired with the dimmable Kinetic receiving controllers or with any standard Kinetic controller and socket adaptor - see controller instructions for more details about pairing. Pressing the switch quickly will turn the light ON/OFF. Keep the switch pressed to dim the light to the desired level. While the switch is pressed the lights will go down from 100%-0% and they will go up 0-100%.













Self Powered

No Radiation

No Maintenance

No Wiring

Durable

Cost Saving



## Dimmable Kinetic Wireless Switch Black & Silver

### **Product dimensions:**



## **KWS IP67 Kinetic Wireless Switch Specifications:**

**Product model**: KWS

Switch Type: Push button switch

Number of keys: 1-3 keys

**Power mode**: Kinetic energy self-power (no battery)

Operational life: 200,000 switchings

**Operating frequency**: 433MHz

IP Rating: IP67

Control distance\*: 80m (outdoor) 25m (indoor)
Control Method: Pairing with Kinetic Controller
Installation: Permanently fixed or placed on wall
using self adhesive 3M tape (supplied)

**Working Temperature:** -10°C ~ +40°C

Warranty: 3 Years

\*Distance comes from Kinetic laboratory test result. The actual distance in practical use might vary due to environmental difference.

## **Kinetic Controller Wireless Systems**

The wireless Kinetic energy switch and wireless receiving controller can be paired with an