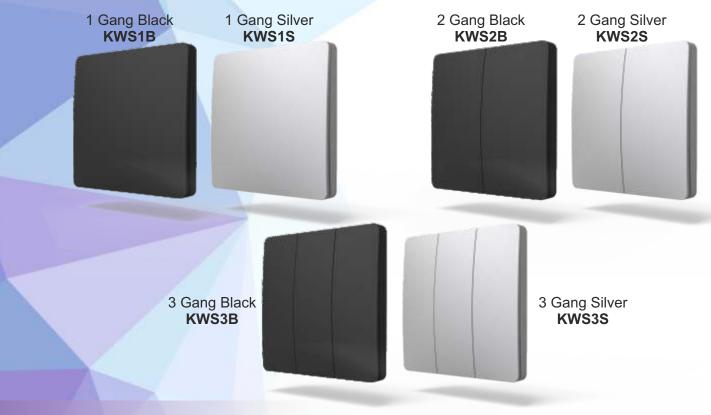

# Black & Silver IP67 Dimmable Kinetic Wireless Switch

The IP67 Dimming Kinetic Weatherproof Wireless Switch has a formidable range being effective up to 25m indoors and 80m outdoors. Its push button style allows for both an on-off option or a dimmable action depending on the Kinetic controller used to pair it with. The IP protection level is IP67 and it can prevent the damage of the switch from rain or from water spray in daily life.

## Dimmable Kinetic Wireless Switch Black & Silver