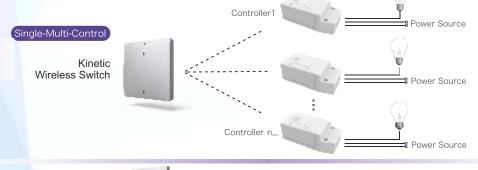

## **Kinetic Controller Wireless Systems**

The wireless Kinetic energy switch and wireless receiving controller can be paired with any combination: a controller can be controlled by a maximum of 10 separate switches, a switch can pair an unlimited number of controllers.