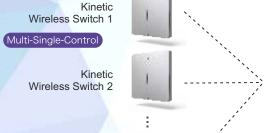

## **Kinetic Controller Wireless Systems**

The wireless Kinetic energy switch and wireless receiving controller can be paired with any combination: a controller can be controlled by a maximum of 10 separate switches, a switch can pair an unlimited number of controllers.

## 2-Way Wireless System

3-Way Wireless System

Kinetic

Wireless Switch 10