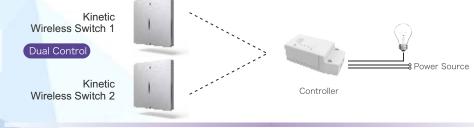

## **Kinetic Controller Wireless Systems**

The wireless Kinetic energy switch and wireless receiving controller can be paired with any combination: a controller can be controlled by a maximum of 10 separate switches, a switch can pair an unlimited number of controllers.

## 2-Way Wireless System

3-Way Wireless System

Kinetic

Wireless Switch 10