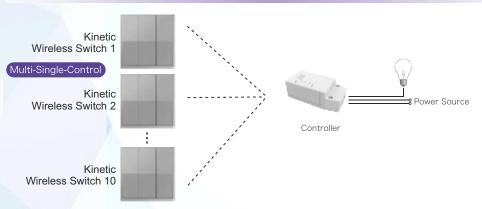

# **Kinetic Controller Wireless Systems**

The wireless Kinetic energy switch and wireless receiving controller can be paired with any combination: a controller can be controlled by a maximum of 10 separate switches, a switch can pair an unlimited number of controllers.