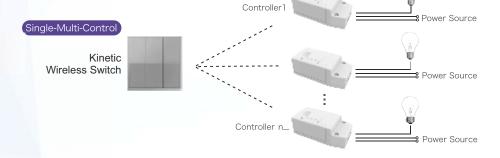

# **Kinetic Controller Wireless Systems**

The wireless Kinetic energy switch and wireless receiving controller can be paired with any combination: a controller can be controlled by a maximum of 10 separate switches, a switch can pair an unlimited number of controllers.