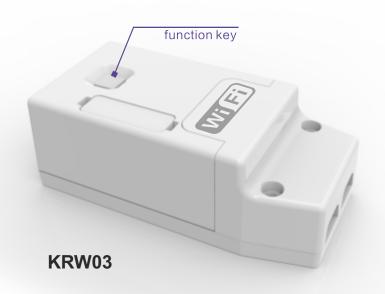

# KRW03 5A WiFi Receiving Controller



The WiFi Kinetic wireless receiving controller with a high-efficiency switching power supply has a wide voltage range with excellent stability and durability. It can be controller by a smartphone APP (iPhone and Android) and has a load capacity of 5.0A. The WiFi wireless receiving controller is equipped with an in-rush current suppression function thus creating a safe and durable product.

## **KRW03 - Kinetic Wireless Controller Specifications:**

Power Supply Type: AC85V - 260V, 50/60Hz

Sensitivity: 110dBm
Control Load: 5.0A Fused
Max Load: 450W for LED lighting
1000W for other loads\*

Weight: 25g

Life Time: 200,000 times on/off

\* Maximum loads may vary from manufacturer to manufacturer of the load.



### WiFi Receiver controls:

The Android and iOS app can be used to pair the Kinetic switches to the WiFi receiver, to turn the light ON/OFF of the controlled lamps. In order to add the receiver to the phone APP the phone and the receiver must use the same wireless router.



 Search Kinetic Switch application on your AppStore or Android Market and download and install it on your iOS device (iPhone, iPad) or on your Android device.









# **Product Dimensions**









# **KINETIC** WiFi Receiving Controller

#### WiFi Controller features:

- Can stand 380V AC electric current for 24 hours. over voltage (<600V) will not damage it.
- Max control load 5.0A
- Advanced RF technology, multiple algorithm ensures telecommunication stability.
- For each press and radio transmission, the cha