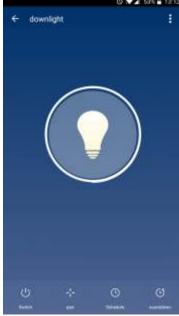

### WiFi Receiver controls:

The Android and iOS app can be used to pair the Kinetic switches to the WiFi receiver, to turn the light ON/OFF of the controlled lamps. In order to add the receiver to the phone APP the phone and the receiver must use the same wireless router.