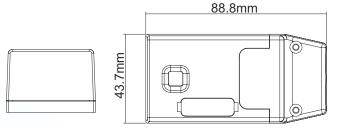

## **KRW03 - Kinetic Wireless Controller Specifications:**

Power Supply Type: AC85V - 260V, 50/60Hz

Sensitivity: 110dBm
Control Load: 5.0A Fused
Max Load: 450W for LED lighting
1000W for other loads\*

Weight: 25g

Life Time: 200,000 times on/off

\* Maximum loads may vary from manufacturer to manufacturer of the load.



### WiFi Receiver controls:

The Android and iOS app can be used to pair the Kinetic switches to the WiFi receiver, to turn the light ON/OFF of the controlled lamps. In order to add the receiver to the phone APP the phone and the receiver must use the same wireless router.



 Search Kinetic Switch application on your AppStore or Android Market and download and install it on your iOS device (iPhone, iPad) or on your Android device.









# **Product Dimensions**









# **KINETIC** WiFi Receiving Controller

#### WiFi Controller features:

- Can stand 380V AC electric current for 24 hours. over voltage (<600V) will not damage it.
- Max control load 5.0A
- Advanced RF technology, multiple algorithm ensures telecommunication stability.
- For each press and radio transmission, the channel is occupied by the wireless signal for only 1 millisecond, and each transmission is done with 3 septal frames; the control is stable and reliable.
- 32 bit device ID, 4 billion keys, chance of miss control is extremely low.

## **Amazon ALEXA compatible:**

The WiFi Kinetic receiver can be controlled by Amazon Alexa APP - just add the skill "Smart Life" to Alexa APP and then discover the device in Alexa APP "Smart Home".



Voice control can be used in Alexa APP:

-