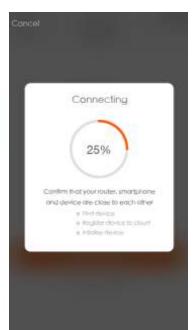

### WiFi Receiver controls:

The Android and iOS app can be used to pair the Kinetic switches to the WiFi receiver, to turn the light ON/OFF of the controlled lamps. In order to add the receiver to the phone APP the phone and the receiver must use the same wireless router.

 Search Kinetic Switch application on your AppStore or Android Market and download and install it on your iOS device (iPhone, iPad) or on your Android device.