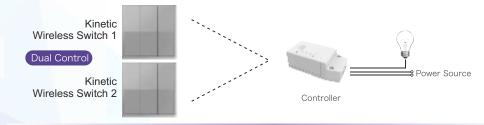

# **Kinetic Controller Wireless Systems**

The wireless Kinetic energy switch and wireless receiving controller can be paired with any combination: a controller can be controlled by a maximum of 10 separate switches, a switch can pair an unlimited number of controllers.