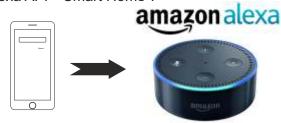

## **Amazon ALEXA compatible:**

The WiFi Kinetic receiver can be controlled by Amazon Alexa APP - just add the skill "Smart Life" to Alexa APP and then discover the device in Alexa APP "Smart Home".

Voice control can be used in Alexa APP:

- "Alexa, turn on/off [bedroom light]"
- "Alexa, turn on [phone charger]"
- "Alexa, turn off [garden light]"

Self Powered

No Radiation

No Maintenance

No Wiring

Durable

Cost Saving