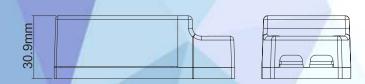

.

## **KRW03 - Kinetic Wireless Controller Specifications:**

Power Supply Type: AC85V - 260V, 50/60Hz

Sensitivity: 110dBm
Control Load: 5.0A Fused
Max Load: 450W for LED lighting
1000W for other loads\*

Weight: 25g

Life Time: 200,000 times on/off

\* Maximum loads may vary from manufacturer to manufacturer of the load.



### WiFi Receiver controls:

The Android and iOS app can be used to pair the Kinetic switches to the WiFi receiver, to turn the light ON/OFF of the controlled lamps. In order to add the receiver to the phone APP the phone and the receiver must use the same wireless router.



 Search Kinetic Switch application on your AppStore or Android Market and download and install it on your iOS device (iPhone, iPad) or on your Android device.









# **Product Dimensions**









# **KINETIC** WiFi Receiving Controller

#### WiFi Controller features:

- Can stand 380V AC electric current for 24 hours. over voltage (<600V) will not damage it.
- Max control load 5.0A
- Advanced RF technology, multiple algorithm ensures telecommunication stability.
- For each press and radio transmission, the channel is occupied by the wireless signal for only 1 millisecond, and each transmission is done with 3 septal frames; the control is stable and reliable.
- 32 bit device ID, 4 billion keys, chance of miss control is extremely low.

## **Amazon ALEXA compatible:**

The WiFi Kinetic receiver can be controlled by Amazon Alexa APP - just add the skill "Smart Life" to Alexa APP and then discover the device in Alexa APP "Smart Home".



Voice control can be used in Alexa APP: