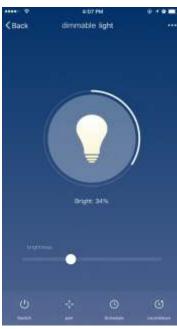

#### WiFi Receiver controls:

The Android and iOS app can be used to pair the Kinetic switches to the WiFi receiver, to turn the light ON/OFF and set the brightness of the controlled lamps. In order to add the receiver to the phone APP the phone and the receiver must use the same wireless router.