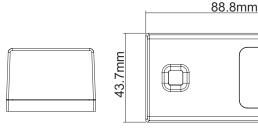

ntroller Specifications:**

Power Supply Type: AC200V - 240V, 50/60Hz

Sensitivity: 110dBm
Control Load: 1.0A Fused
Max Load: 100W for LED lighting
200W for other loads\*

Weight: 25g

Life Time: 200,000 times on/off

\* Maximum loads may vary from manufacturer to manufacturer of the load.



#### WiFi Receiver controls:

The Android and iOS app can be used to pair the Kinetic switches to the WiFi receiver, to turn the light ON/OFF and set the brightness of the controlled lamps. In order to add the receiver to the phone APP the phone and the receiver must use the same wireless router.



• Search **Kinetic Switch** application on your AppStore or Android Market and download and install it on your iOS device (iPhone, iPad) or on your Android device.









### **Product Dimensions**









#### WiFi Controller features:

- Can stand 380V AC electric current for 24 hours. over voltage (<600V) will not damage it.
- Max control load 1.0A
- Advanced RF technology, multiple algorithm ensures telecommunication stability.
- For each press and radio transmission, the channel is occupied by the wireless signal for only 1 millisecond, and each transmission is done with 3 septal frames; the control is stable and reliable.
- 32 bit device ID, 4 billion keys, chance of miss control is extremely low.

#### **Amazon ALEXA compatible:**

The WiFi Quinetic receiver can be controlled by Amazon Alexa APP - just add the skill "Smart Life" to Alexa APP and then discover the device in Alexa APP "Smart Home".



Voice control can be used in Alexa APP:

- "Alexa, turn on/off bedroom light"
- "A