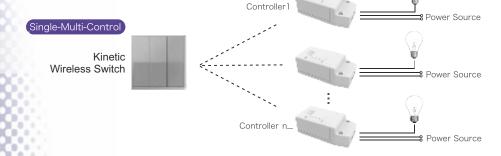

## **Kinetic Controller Wireless Systems**

The wireless Kinetic energy switch and wireless receiving controller can be paired with any combination: a controller can be controlled by a maximum of 10 separate switches, a switch can pair an unlimited number of controllers.