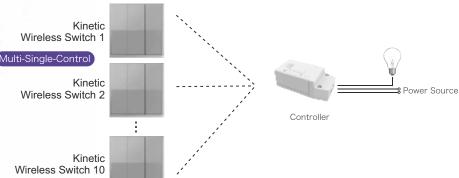

## **Kinetic Controller Wireless Systems**

The wireless Kinetic energy switch and wireless receiving controller can be paired with any combination: a controller can be controlled by a maximum of 10 separate switches, a switch can pair an unlimited number of controllers.