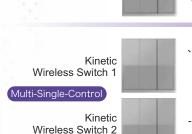

## **Kinetic Controller Wireless Systems**

The wireless Kinetic energy switch and wireless receiving controller can be paired with any combination: a controller can be controlled by a maximum of 10 separate switches, a switch can pair an unlimited number of controllers.

2-Way Wireless System

Kinetic

Kinetic

Wireless Switch 1

Wireless Switch 2

Dual Control

3-Way Wireless System