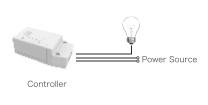

# **1A WiFi Dimming Receiving Controller**

The WiFi Kinetic dimming wireless controller with a high-efficiency switching power supply has a wide voltage range with excellent stability and durability. It can be controller by a smartphone APP (iPhone and Android) and has a load capacity of 1.0A. The WiFi wireless receiving controller is equipped with an in-rush current suppression function thus creating a safe and durable product.

#### WiFi Receiver controls:

The Android and iOS app can be used to pair the Kinetic switches to the WiFi receiver, to turn the light ON/OFF and set the brightness of the controlled lamps. In order to add the receiver to the phone APP the phone and the receiver must use the same wireless router.