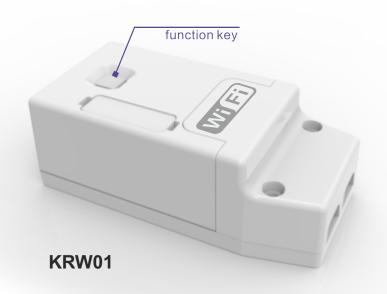

# **1A WiFi Dimming Receiving Controller**

The WiFi Kinetic dimming wireless controller with a high-efficiency switching power supply has a wide voltage range with excellent stability and durability. It can be controller by a smartphone APP (iPhone and Android) and has a load capacity of 1.0A. The WiFi wireless receiving controller is equipped with an in-rush current suppression function thus creating a safe and durable product.

### **KRW01 - Kinetic Wireless Controller Specifications:**

Power Supply Type: AC200V - 240V, 50/60Hz

Sensitivity: 110dBm
Control Load: 1.0A Fused
Max Load: 100W for LED lighting
200W for other loads\*

Weight: 25g

#### WiFi Receiver controls:

The Android and iOS app can be used to pair the Kinetic switches to the WiFi receiver, to turn the light ON/OFF and set the brightness of the controlled lamps. In order to add the receiver to the phone APP the phone and the receiver must use the same wireless router.