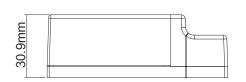

s Controller Specifications:**

Power Supply Type: AC200V - 240V, 50/60Hz

Sensitivity: 110dBm
Control Load: 1.0A Fused
Max Load: 100W for LED lighting
200W for other loads\*

Weight: 25g

Life Time: 200,000 times on/off

\* Maximum loads may vary from manufacturer to manufacturer of the load.



#### WiFi Receiver controls:

The Android and iOS app can be used to pair the Kinetic switches to the WiFi receiver, to turn the light ON/OFF and set the brightness of the controlled lamps. In order to add the receiver to the phone APP the phone and the receiver must use the same wireless router.



• Search **Kinetic Switch** application on your AppStore or Android Market and download and install it on your iOS device (iPhone, iPad) or on your Android device.









### **Product Dimensions**









#### WiFi Controller features:

- Can stand 380V AC electric current for 24 hours. over voltage (<600V) will not damage it.
- Max control load 1.0A
- Advanced RF technology, multiple algorithm ensures telecommunication stability.
- For each press and radio transmission, the channel is occupied by the wireless signal for only 1 millisecond, and each transmission is done with 3 septal frames; the control is stable and reliable.
- 32 bit device ID, 4 billion keys, chance of miss control is extremely low.

#### **Amazon ALEXA compatible:**

The WiFi Quinetic receiver can be controlled by Amazon Alexa APP - just add the skill "Smart Life" to Alexa APP and then discover the device in Alexa APP "Smart Home".



Voice control can be used in Alexa APP:

- "Alexa, turn on/off bedroom light"