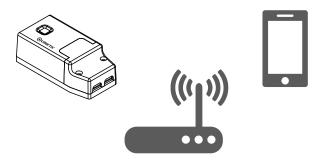

#### WiFi Receiver controls:

The Android and iOS app can be used to pair the Kinetic switches to the WiFi receiver, to turn the light ON/OFF and set the brightness of the controlled lamps. In order to add the receiver to the phone APP the phone and the receiver must use the same wireless router.

• Search **Kinetic Switch** application on your AppStore or Android Market and download and install it on your iOS device (iPhone, iPad) or on your Android device.