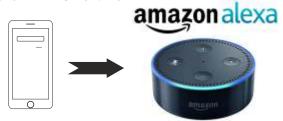

#### **Amazon ALEXA compatible:**

The WiFi Quinetic receiver can be controlled by Amazon Alexa APP - just add the skill "Smart Life" to Alexa APP and then discover the device in Alexa APP "Smart Home".