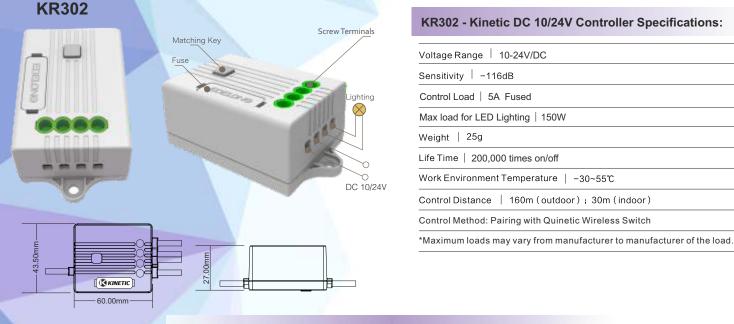

## KR302 DC 10/24V Receiving Controller

The DC Kinetic wireless receiving controller with a high-efficiency switching power supply has a wide DC voltage range with excellent stability and durability. It works with the Quinetic wireless switch and has a load capacity of 5A. The DC Kinetic wireless receiving controller is equipped with an in-rush current suppression function thus creating a safe and durable product.