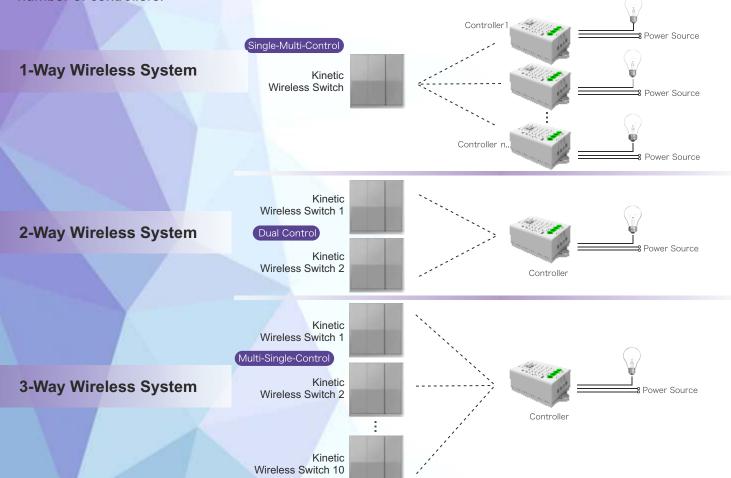

## **Kinetic Controller Wireless Systems**

The DC wireless Kinetic receiving controller can be paired with the Kinetic switch with any combination: a controller can be controlled by a maximum of 10 separate switches, a switch can pair an unlimited number of controllers.