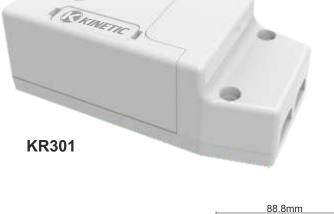

# KR301 1A Dimming Receiving Controller

The Kinetic dimming wireless controller with a high-efficiency switching power supply has a wide voltage range with excellent stability and durability. It can be controlled by any Kinetic dimmable wireless switch and has a load capacity of 1.0A. The wireless receiving controller is equipped with an in-rush current suppression function thus creating a safe and durable product.

#### **Product Dimensions:**