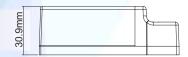

ge with excellent stability and durability. It can be controlled by any Kinetic dimmable wireless switch and has a load capacity of 1.0A. The wireless receiving controller is equipped with an in-rush current suppression function thus creating a safe and durable product.

#### **KR301 - Kinetic Wireless Controller Specifications:**

Power Supply Type: AC200V - 240V, 50/60Hz

Sensitivity: 110dBm
Control Load: 1.0A Fused
Max Load: 100W for LED lighting
200W for other loads\*

Weight: 25g

Life Time: 200,000 times on/off

Work Environment Temperature: -20°C ~ 55°C Control Distance: 110m (outdoor) / 30m (indoor) Control Method: Pairing with Dimming Kinetic

Wireless Switches

\* Maximum loads may vary from manufacturer to manufacturer of the load.



function key

#### **Product Dimensions:**









## **Kinetic Controller Wireless Systems**

The dual wireless Kinetic receiving controller can be paired with the Kinetic switch with any combination: a controller can be controlled by a maximum of 10 separate switches, a switch can pair an unlimited number of controllers.

Kinetic

Kinetic Wireless Switch 10

Wireless Switch 2

### 1-Way Wireless System

2-Way Wireless System

3-Way Wireless System