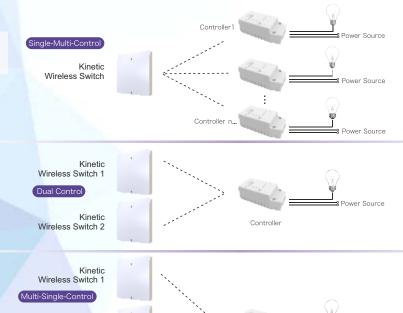

## **Kinetic Controller Wireless Systems**

The dual wireless Kinetic receiving controller can be paired with the Kinetic switch with any combination: a controller can be controlled by a maximum of 10 separate switches, a switch can pair an unlimited number of controllers.

Kinetic

Kinetic Wireless Switch 10

Wireless Switch 2

### 1-Way Wireless System

2-Way Wireless System

3-Way Wireless System