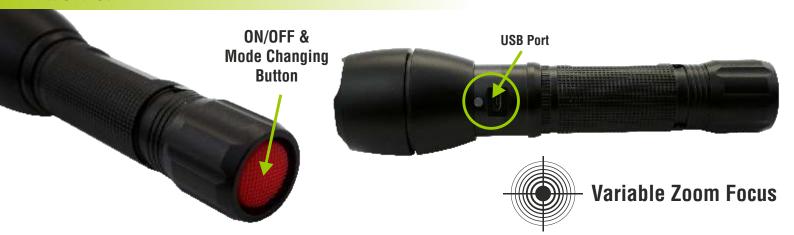

## **SPECIFICATIONS:**

• Material: Heavy-duty Aluminium

Power: 10W OSRAM LED

• Lumens: 1000lm

• Modes: High - Low - Flash

Variable Zoom Focus

• Charging Time: 5-6hours

• Working Time: 2hours (high power)

8hours (low power)

 Battery Type: 1 x 18650 2000maAh Rechargeable Li-Ion Battery

(included)

• Input: Micro USB

50cm USB Cable included

• Operating Temp.: -10° ~ +35°C

• Size: φ 37x 142mm