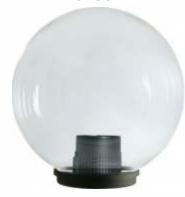

# 200mm/250mm Energy Saving LED 200mm/250mm ES Globe Light Fittings

High quality globes. Made out of PMMA shockproof material, UV resistant and remarkably stable against strong sunlight and weathering.

Globes are supplied complete with base and ES (E27) lamp holder in ceramic suitable for pole mounting.

3 Types of wall fixing brackets are available for Corner or straight wall fixing. A post top bracket easily makes the Globes suitable to be mounted on Gate Posts etc.

Supplied less lamp.

## **Smoke**



FE6000FU - Ø200mm FE6001FU - Ø250mm

### Opal



FE6000P - Ø200mm FE6001P - Ø250mm

#### Clear



FE6000TR - Ø200mm FE6001TR - Ø250mm

#### **SPECIFICATIONS:**

- Material: PMMA UV Resistant
- Diameter: FE6000/P/TR 200mm FE6000/P/TR - 250mm
- IP Rating: IP44
- Class II
- Twist off diffuser for fast installation and easy lamp change
- Finishes: Smoke, Opal, Clear
- Lamp holder: ES (E27)
- Ø200mm Globes:

Lamp max 40W

Lamp Height max 140mm

• Ø250mm Globes:

Lamp max 60W,

Lamp Height 190mm height

#### **ACCESSORIES AVAILABLE:**



FE6932 - 230mm Wall Bracket FE6933 - 310mm Wall Bracket



FE6962 - Corner Bracket



FE6933/1 - Globe Gasket 200mm FE6933/2 - Globe Gasket 250mm



FE6960 - Base Plate for Poles



FE6920 - 1.2m Ø60mm Pole FE6921 - 1.8m Ø60mm Pole



FE6961/1 - Post top Bracket