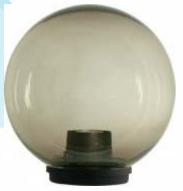

# 200mm/250mm Energy Saving LED 200mm/250mm ES Globe Light Fittings

High quality globes. Made out of PMMA shockproof material, UV resistant and remarkably stable against strong sunlight and weathering.

Globes are supplied complete with base and ES (E27) lamp holder in ceramic suitable for pole mounting.

3 Types of wall fixing brackets are available for Corner or straight wall fixing. A post top bracket easily makes the Globes suitable to be mounted on Gate Posts etc.

Supplied less lamp.

## **Smoke**



FE6000FU - Ø200mm FE6001FU - Ø250mm

### Opal



FE6000P - Ø200mm FE6001P - Ø250mm

#### Clear



FE6000TR - Ø200mm FE6001TR - Ø250mm

#### **SPECIFICATIONS:**

- Material: PMMA UV Resistant
- Diameter: FE6000/P/TR 200mm FE6000/P/TR - 250mm
- IP Rating: IP44
- Class II
- Twist off diffuser for fast installation and easy lamp change
- Finishes: Smoke, Opal, Clear
- Lamp holder: ES (E27)
- Ø200mm Globes:

Lamp max 40W

Lamp Height max 140mm

• Ø250mm Globes:

Lamp max 60W,

Lamp Height 190mm height

#### **ACCESSORIES AVAILABLE:**



FE6932 - 230mm Wall Bracket FE6933 - 310mm Wall Bracket



FE6962 - Corner Bracket



FE6933/1 - Globe Gasket 200mm FE6933/2 - Globe Gasket 250mm



FE6960 - Base Plate for Poles



FE6920 - 1.2m Ø60mm Pole FE6921 - 1.8m Ø60mm Pole



FE6961/1 - Post top Brack