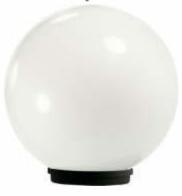

# 200mm/250mm Energy Saving LED 200mm/250mm ES Globe Light Fittings

High quality globes. Made out of PMMA shockproof material, UV resistant and remarkably stable against strong sunlight and weathering.

Globes are supplied complete with base and ES (E27) lamp holder in ceramic suitable for pole mounting.

3 Types of wall fixing brackets are available for Corner or straight wall fixing. A post top bracket easily makes the Globes suitable to be mounted on Gate Posts etc.

Supplied less lamp.

## **Smoke**



FE6000FU - Ø200mm FE6001FU - Ø250mm

### Opal



FE6000P - Ø200mm FE6001P - Ø250mm

#### Clear



FE6000TR - Ø200mm FE6001TR - Ø250mm

#### **SPECIFICATIONS:**

- Material: PMMA UV Resistant
- Diameter: FE6000/P/TR 200mm FE6000/P/TR - 250mm
- IP Rating: IP44
- Class II
- Twist off diffuser for fast installation and easy lamp change
- Finishes: Smoke, Opal, Clear
- Lamp holder: ES (E27)
- Ø200mm Globes:

Lamp max 40W

Lamp Height max 140mm

• Ø250mm Globes:

Lamp max 60W,

Lamp Height 190mm height

#### **ACCESSORIES AVAILABLE:**



FE6932 - 230mm Wall Bracket FE6933 - 310mm Wall Bracket



FE6962 - Corner Bracket



FE6933/1 - Globe Gasket 200mm FE6933/2 - Globe Gasket 250mm



FE6960 - Base Plate for Poles



FE6920 - 1.2m Ø60mm Pole FE6921 - 1.8m Ø60mm Pole



FE6961/1 - Post top Bracket