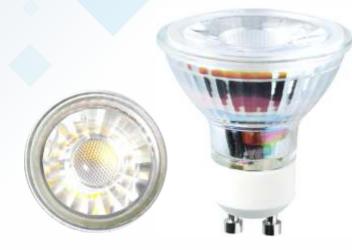

## MCOB GU10 LED Lamps

The MCOB LED Lamps are exactly the same size as traditional GU10 halogen lamps, so you can directly replace your older, inefficient lamps. Suitable for indoor or outdoor use in spotlights or downlighters.

## **SPECIFICATIONS:**

- Power: 5W
- Input Voltage: 220-240V/AC
- LED Type: MCOB LED
- Housing: Glass
- Socket: GU10
- CRI>80
- Driver: Internal Dimmable/Non-Dimmable
- Beam Angle:  $40^{\circ}$

These high performance LED's are of outstanding performance and quality and not to be confused with cheaper budget leds on sale!