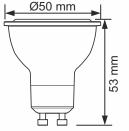

## **SPECIFICATIONS:**

- Power: 5W
- Input Voltage: 220-240V/AC
- LED Type: MCOB LED
- Housing: Glass
- Socket: GU10
- CRI>80
- Driver: Internal Dimmable/Non-Dimmable
- Beam Angle:  $40^{\circ}$

These high performance LED's are of outstanding performance and quality and not to be confused with cheaper budget leds on sale!