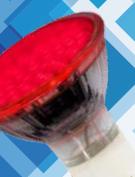

## GULED - 4W SMD GU10 Coloured LED Lamps

**GULEDY** 

GULEDR

The 4W SMD Coloured GU10 LED Lamps are exactly the same size as traditional GU10 halogen lamps, so you can directly replace your older, inefficient lamps.

They are available in Red, Green, Blue and Yellow colours.

**GULEDB** 

## **SPECIFICATIONS:**

Power: 4W

Input Voltage: 220-240V/AC

LED Type: SMD LED

Available Colours: Red, Green, Blue, Yellow

Housing: Glass

Socket: GU10

Power Factor: 0.4