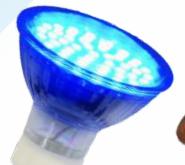

## GULED - 4W SMD GU10 Coloured LED Lamps

**GULEDY** 

GULEDR

The 4W SMD Coloured GU10 LED Lamps are exactly the same size as traditional GU10 halogen lamps, so you can directly replace your older, inefficient lamps.

They are available in Red, Green, Blue and Yellow colours.

**GULEDB** 

## **SPECIFICATIONS:**

Power: 4W

Input Voltage: 220-240V/AC

LED Type: SMD LED

Available Colours: Red, Green, Blue, Yellow

Housing: Glass

Socket: GU10

Power Factor: 0.4