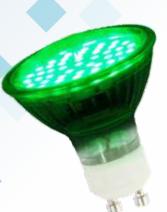

## GULED - 4W SMD GU10 Coloured LED Lamps

**GULEDY** 

GULEDR

The 4W SMD Coloured GU10 LED Lamps are exactly the same size as traditional GU10 halogen lamps, so you can directly replace your older, inefficient lamps.

They are available in Red, Green, Blue and Yellow colours.

**GULEDB** 

## **SPECIFICATIONS:**

Power: 4W

Input Voltage: 220-240V/AC

LED Type: SMD LED

Available Colours: Red, Green, Blue, Yellow

Housing: Glass

Socket: GU10

Power Factor: 0.4