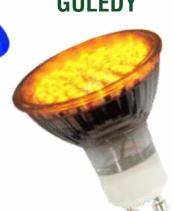

## GULED - 4W SMD GU10 Coloured LED Lamps

**GULEDY** 

GULEDR

The 4W SMD Coloured GU10 LED Lamps are exactly the same size as traditional GU10 halogen lamps, so you can directly replace your older, inefficient lamps.

They are available in Red, Green, Blue and Yellow colours.

**GULEDB** 

## **SPECIFICATIONS:**

Power: 4W

Input Voltage: 220-240V/AC

LED Type: SMD LED

Available Colours: Red, Green, Blue, Yellow

Housing: Glass

Socket: GU10

Power Factor: 0.4