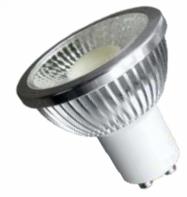

## GU10 COB4/6 LED Lamps

The GU10 LED COB Lamps are exactly the same size as traditional GU10 halogen lamps, so you can directly replace your older, inefficient lamps. Suitable for indoor or outdoor use in spotlights or downlighters.

Producing a super bright light, in warm white, neutral white and daylight these are the ultimate energy saving lamps.

Creating negligible heat they can last up to 15 times longer than halogen equivalents. LED lamps use a fraction of the energy cost of regular halogen lamps and will more than pay for themselves.