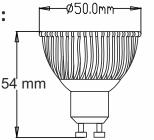

## **Energy Saving LED**

## GU10 COB4/6 LED Lamps







The GU10 LED COB Lamps are exactly the same size as traditional GU10 halogen lamps, so you can directly replace your older, inefficient lamps. Suitable for indoor or outdoor use in spotlights or downlighters.

Producing a super bright light, in warm white, neutral white and daylight these are the ultimate energy saving lamps.

Creating negligible heat they can last up to 15 times longer than halogen equivalents. LED lamps use a fraction of the energy cost of regular halogen lamps and will more than pay for themselves.

## **Dimensions:**





## **SPECIFICATIONS:**

| Product Code        | GUCOB4       | GUCOB6       |
|---------------------|--------------|--------------|
| Housing Material    | Aluminium    | Aluminium    |
| Package type        | COB LED      | COB LED      |
| Input current       | 40 mA        | 40 mA        |
| Input voltage (VAC) | 85 - 265 VAC | 85 - 265 VAC |
| CRI (Ra)            | 65           | 65           |
| Colour Temperature  | WW/NW/DL     | WW/NW/DL     |
| Output Power        | 5W           | 6.5W         |
| Luminous Flux*      | 450 lumens   | 600 lumens   |
| Beam Angle          | 50°          | 50°          |
| Driver              | Dimmable     | Dimmable     |

Available Colours:

- Warm White (2700k)
- Neutral White (4000k)
- Daylight (5500k)

These high performance LED's are of ou