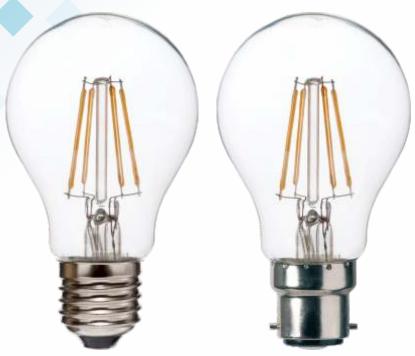

## GLS-FIL6 NEW 6W LED Filament GLS Lamp

LEDTek LED Filament Lamps are ideal for general lighting applications, particularly suited for areas such as lobbies, corridors, stairwells in hotels, restaurants, bars or homes.

Compatible with existing fixtures with E27/B22 holder and designed for retrofit replacement of incandescent lamps, LED Filament lamps deliver huge energy savings, minimizing maintenance cost.

Materials: Aluminium + Glass (Clear)

Base type: E27 / B22

• Operating temperature: -20° to +40° Celsius

Low power consumption

No mercury, No radiation, No UV

Life span: 20,000 hours.

Warranty: 2 years.

CE/ROHS Certifications