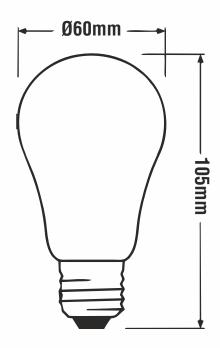

## GLS-FIL6 NEW 6W LED Filament GLS Lamp



LEDTek LED Filament Lamps are ideal for general lighting applications, particularly suited for areas such as lobbies, corridors, stairwells in hotels, restaurants, bars or homes.

Compatible with existing fixtures with E27/B22 holder and designed for retrofit replacement of incandescent lamps, LED Filament lamps deliver huge energy savings, minimizing maintenance cost.

## **Dimensions:**



## **Features:**

Voltage: 220-240 V/AC 50Hz

Power: 6W

Lumen Output: 600lm

CRI>80

Beam Angle: 360°

Non-Dimmable

Direct replacement for standard 60W incandescent lamps

Materials: Aluminium + Glass (Clear)

Base type: E27 / B22

• Operating temperature: -20° to +40° Celsius

Low power consumption

No mercury, No radiation, No UV

Life span: 20,000 hours.

Warranty: 2 years.

CE/ROHS Certifications