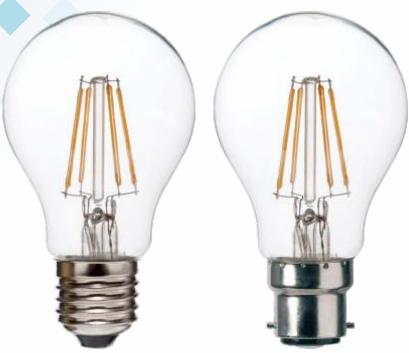

## GLS-FIL4 NEW 4W LED Filament GLS Lamp

LEDTek LED Filament Lamps are ideal for general lighting applications, particularly suited for areas such as lobbies, corridors, stairwells in hotels, restaurants, bars or homes.

Compatible with existing fixtures with E27/B22 holder and designed for retrofit replacement of incandescent lamps, LED Filament lamps deliver huge energy savings, minimizing maintenance cost.

Materials: Aluminium + Glass (Clear)

Base type: E27 / B22

• Operating temperature: -20° to +40° Celsius

Low power consumption

No mercury, No radiation, No UV

Life span: 20,000 hours.

Warranty: 2 years.

CE/ROHS Certifications