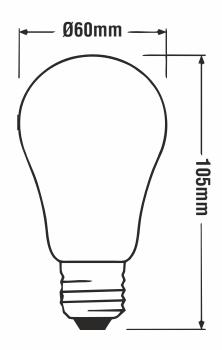

## GLS-FIL4 NEW 4W LED Filament GLS Lamp



LEDTek LED Filament Lamps are ideal for general lighting applications, particularly suited for areas such as lobbies, corridors, stairwells in hotels, restaurants, bars or homes.

Compatible with existing fixtures with E27/B22 holder and designed for retrofit replacement of incandescent lamps, LED Filament lamps deliver huge energy savings, minimizing maintenance cost.

## **Dimensions:**



## **Features:**

Voltage: 220-240 V/AC 50Hz

Power: 4W

Lumen Output: 400lm

CRI>80

Beam Angle: 360°

Non-Dimmable

Direct replacement for standard 40W incandescent lamps

Materials: Aluminium + Glass (Clear)

Base type: E27 / B22

• Operating temperature: -20° to +40° Celsius

Low power consumption

No mercury, No radiation, No UV

Life span: 20,000 hours.

Warranty: 2 years.

CE/ROHS Certifications