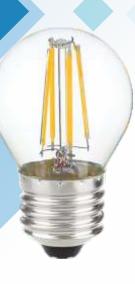

## GB-FIL4 4W LED Filament Golf Ball Lamps

LED Filament Golf Ball Lamps are ideal for general lighting applications, particularly suited for areas such as lobbies, corridors, stairwells in hotels, restaurants, bars or homes.

## **Features:**

Voltage: 220-240 V/AC 50Hz

Power: 4W

Lumen Output: 420lm

CRI>80

• Beam Angle: 360°

Direct replacement for standard 40W incandescent lamps

Materials: Aluminium + Glass (Clear)

Base type: E14, E27, B15, B22

• Operating temperature: -20° to +40° Celsius

Low power consumption

No mercury, No radiation, No UV

• Life span: 20,000 hours.

Non-dimmable

Warranty: 2 years.

CE/ROHS Certifications