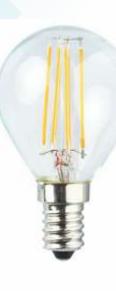

## GB-FIL4 4W LED Filament Golf Ball Lamps

LED Filament Golf Ball Lamps are ideal for general lighting applications, particularly suited for areas such as lobbies, corridors, stairwells in hotels, restaurants, bars or homes.

## **Features:**

Voltage: 220-240 V/AC 50Hz

Power: 4W

Lumen Output: 420lm

CRI>80

• Beam Angle: 360°

Direct replacement for standard 40W incandescent lamps

Materials: Aluminium + Glass (Clear)

Base type: E14, E27, B15, B22

• Operating temperature: -20° to +40° Celsius

Low power consumption

No mercury, No radiation, No UV

• Life span: 20,000 hours.

Non-dimmable

Warranty: 2 years.

CE/ROHS Certifications