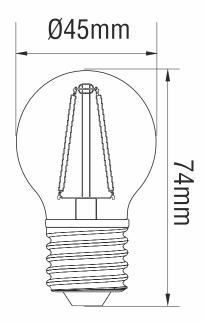

## GB-FIL4 4W LED Filament Golf Ball Lamps









LED Filament Golf Ball Lamps are ideal for general lighting applications, particularly suited for areas such as lobbies, corridors, stairwells in hotels, restaurants, bars or homes.

Compatible with existing fixtures with E14/B15/E27/B22 holder and designed for retrofit replacement of incandescent lamps, LED Filament lamps deliver huge energy savings, minimizing maintenance cost.

## **Dimensions:**



## **Features:**

Voltage: 220-240 V/AC 50Hz

Power: 4W

Lumen Output: 420lm

CRI>80

• Beam Angle: 360°

Direct replacement for standard 40W incandescent lamps

Materials: Aluminium + Glass (Clear)

Base type: E14, E27, B15, B22

• Operating temperature: -20° to +40° Celsius

Low power consumption

No mercury, No radiation, No UV

• Life span: 20,000 hours.

Non-dimmable

Warranty: 2 years.

CE/ROHS Certifications