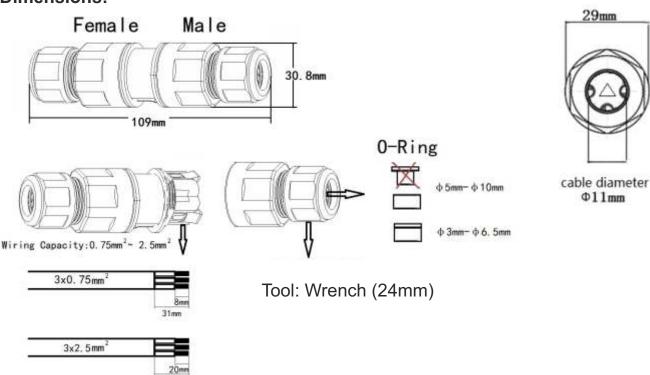

#### Dimensions:

- Male & Female Waterproof Connectors
- Cable Outer Diameter: min. 6mm max. 11mm
- Waterproof Rate: IP68
- Fire Rating: UL94 V0
- Gland size: M22
- Operating Temperature: -40° ~ +85°C
- Warranty: 3 Years