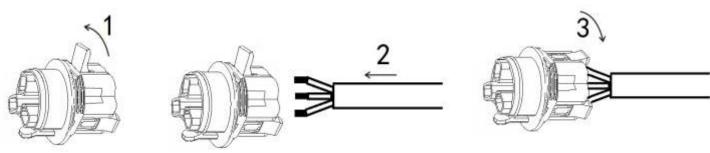

ain them for future reference.

#### Important information

- Before installation please ensure that the power supply to the connector is switched off.
- It is recommended that connectors are installed by a qualified electrician ensuring the installation complies to current IEE wiring regulations & local building control.

#### **Specifications:**

- Housing Material: PA66
- Contacts material/plating: brass
- Silicon Sealing Gasket
- Rated Voltage: 250V
- Rated Current: 16A
- Wire Size: 0.75-2.5mm<sup>2</sup>

#### Dimensions:

- Male & Female Waterproof Connectors
- Cable Outer Diameter: min. 6mm max. 11mm
- Waterproof Rate: IP68
- Fire Rating: UL94 V0
- Gland size: M22
- Operating Temperature: -40° ~ +85°C
- Warranty: 3 Years



#### Connection Mode: 3 Steps quick connection, no screws