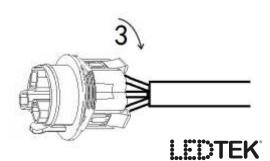

etain them for future reference.

### Important information

- Before installation please ensure that the power supply to the connector is switched off.
- It is recommended that connectors are installed by a qualified electrician ensuring the installation complies to current IEE wiring regulations & local building control.

### **Specifications:**

- Housing Material: PA66
- Contacts material/plating: brass
- Silicon Sealing Gasket
- Rated Voltage: 250V
- Rated Current: 16A
- Wire Size: 0.75-2.5mm<sup>2</sup>

- Cable Outer Diameter: min. 5mm max.11mm
- Waterproof Rate: IP68
- Fire Rating: UL94 V0
- Gland size: M22
- Operating Temperature: -40° ~ +85°C
- Warranty: 3 Years

#### **Dimensions:**













Tool: Wrench (24mm)



## Connection Mode: 3 Steps quick connection, no screws