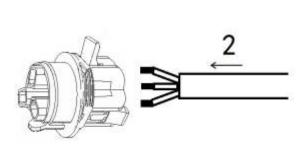

retain them for future reference.

### Important information

- Before installation please ensure that the power supply to the connector is switched off.
- It is recommended that connectors are installed by a qualified electrician ensuring the installation complies to current IEE wiring regulations & local building control.

### **Specifications:**

- Housing Material: PA66
- Contacts material/plating: brass
- Silicon Sealing Gasket
- Rated Voltage: 250V
- Rated Current: 16A
- Wire Size: 0.75-2.5mm<sup>2</sup>

- Cable Outer Diameter: min. 5mm max.11mm
- Waterproof Rate: IP68
- Fire Rating: UL94 V0
- Gland size: M22
- Operating Temperature: -40° ~ +85°C
- Warranty: 3 Years

#### **Dimensions:**













Tool: Wrench (24mm)



## Connection Mode: 3 Steps quick connection, no screws