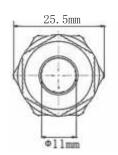

### **Specifications:**

- Housing Material: PA66
- Contacts material/plating: brass
- Silicon Sealing Gasket
- Rated Voltage: 250V
- Rated Current: 16A
- Wire Size: 0.75-2.5mm<sup>2</sup>

- Cable Outer Diameter: min. 5mm max.11mm
- Waterproof Rate: IP68
- Fire Rating: UL94 V0
- Gland size: M22
- Operating Temperature: -40° ~ +85°C
- Warranty: 3 Years