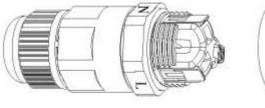

# FEWPQC1 - IP68 Straight Waterproof Connector 3 Poles

IP68 CE RoHS compliant

## Connection Mode: 3 Steps quick connection, no screws