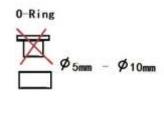

### **Specifications:**

- Housing Material: PA66
- Contacts material/plating: brass
- Silicon Sealing Gasket
- Rated Voltage: 250V
- Rated Current: 16A
- Wire Size: 0.75-2.5mm<sup>2</sup>

- Cable Outer Diameter: min. 5mm max.11mm
- Waterproof Rate: IP68
- Fire Rating: UL94 V0
- Gland size: M22
- Operating Temperature: -40° ~ +85°C
- Warranty: 3 Years