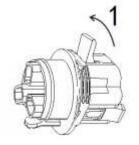

nd retain them for future reference.

### Important information

- Before installation please ensure that the power supply to the connector is switched off.
- It is recommended that connectors are installed by a qualified electrician ensuring the installation complies to current IEE wiring regulations & local building control.

### **Specifications:**

- Housing Material: PA66
- Contacts material/plating: brass
- Silicon Sealing Gasket
- Rated Voltage: 250V
- Rated Current: 16A
- Wire Size: 0.75-2.5mm<sup>2</sup>

- Cable Outer Diameter: min. 5mm max.11mm
- Waterproof Rate: IP68
- Fire Rating: UL94 V0
- Gland size: M22
- Operating Temperature: -40° ~ +85°C
- Warranty: 3 Years

#### **Dimensions:**













Tool: Wrench (24mm)



## Connection Mode: 3 Steps quick connection, no screws