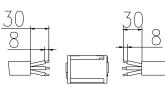

8 CE RoHS compliant



### Please read these instructions and retain them for future reference.

### Important information

- Before installation please ensure that the power supply to the connector is switched off.
- It is recommended that connectors are installed by a qualified electrician ensuring the installation complies to current IEE wiring regulations & local building control.

### **Specifications:**

- Housing Material: PA66
- Contacts material/plating: brass
- Silicon Sealing Gasket
- Rated Voltage: 250V
- Rated Current: 16A
- Wire Size: 0.75-2.5mm<sup>2</sup>

- Cable Outer Diameter: min. 5mm max.11mm
- Waterproof Rate: IP68
- Fire Rating: UL94 V0
- Gland size: M22
- Operating Temperature: -40° ~ +85°C
- Warranty: 3 Years

#### **Dimensions:**













Tool: Wrench (24mm)



## Connection Mode: 3 Steps quick connection, no screws