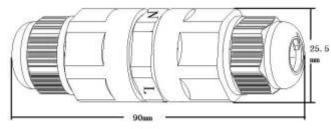

Waterproof Connector 3 Poles

IP68 CE RoHS compliant



### Please read these instructions and retain them for future reference.

### Important information

- Before installation please ensure that the power supply to the connector is switched off.
- It is recommended that connectors are installed by a qualified electrician ensuring the installation complies to current IEE wiring regulations & local building control.

### **Specifications:**

- Housing Material: PA66
- Contacts material/plating: brass
- Silicon Sealing Gasket
- Rated Voltage: 250V
- Rated Current: 16A
- Wire Size: 0.75-2.5mm<sup>2</sup>

- Cable Outer Diameter: min. 5mm max.11mm
- Waterproof Rate: IP68
- Fire Rating: UL94 V0
- Gland size: M22
- Operating Temperature: -40° ~ +85°C
- Warranty: 3 Years

#### **Dimensions:**













Tool: Wrench (24mm)



## Connection Mode: 3 Steps quick connection, no screws