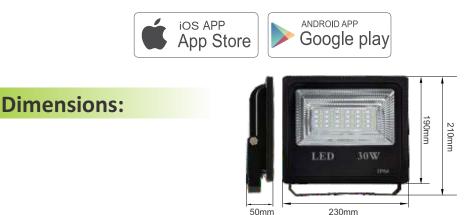

## **Specifications:**

- Voltage Range: 110-240VAC
- Nom. Watts: 30W
- Life span: 30000h
- CRI: >82
- IP Rating: IP66
- LED: SMD LED
- Colour: RGBW
- Power Factor: 0.9
- Warranty: 3 Year

- Control: Bluetooth App (Mesh Lamp)
- Platforms: Android/iOS
- Group and control up to 250 floodlights
- Shatter Resistant Tempered Glass
- Die Cast Aluminium Casing
- Not Dimmable
- Adjustable Bracket
- Operating Temp: -40° 50°C
- Operating Humidity: 80%