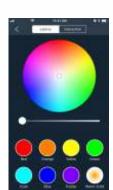

## **Floodlight Controls:**

The Android and iOS app can be used to set the colour, brightness and mode of the floodlight. The floodlight offers static colour configurations and colour changing modes. It also benefits of music reactive colour changing, offering unique light patterns that sync with your music playlist.

Control Distance: 6-8m

• Search **Mesh Lamp** application on your AppStore or Android Market and download and install it on your iOS device (iPhone, iPad) or on your Android device.

These high performance LED's are of outstanding performance and quality and not to be confused with cheaper budget leds on sale!