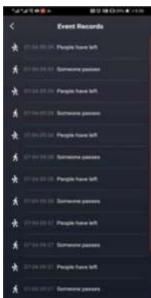

### **Smart Wi-Fi CCT LED PIR Floodlight**

- App Control: 2.4Ghz WiFi using Smart Life APP
- Compatible with Amazon Alexa & Google Home
- APP Light Control: CCT, Dimming, ON/OFF
- APP PIR Control:
  - Detection Distance (up to 8m)
  - Lux Level (Ambient Light)
  - Light Duration
  - Stand-by Light
  - Stand-by Light Duration
  - Event Records
  - Link to other Smart devices through Automation
- Voltage: 220-240VFrequency: 50/60HzCurrent: 150mA
- Driver Type: IC Driver
- Power: 10W (3000K and 6500K) up to 20W (4000K)
- LED Chip: 2835 SMD
- Lumen Output: 900-1000lm (3000K/6500K)