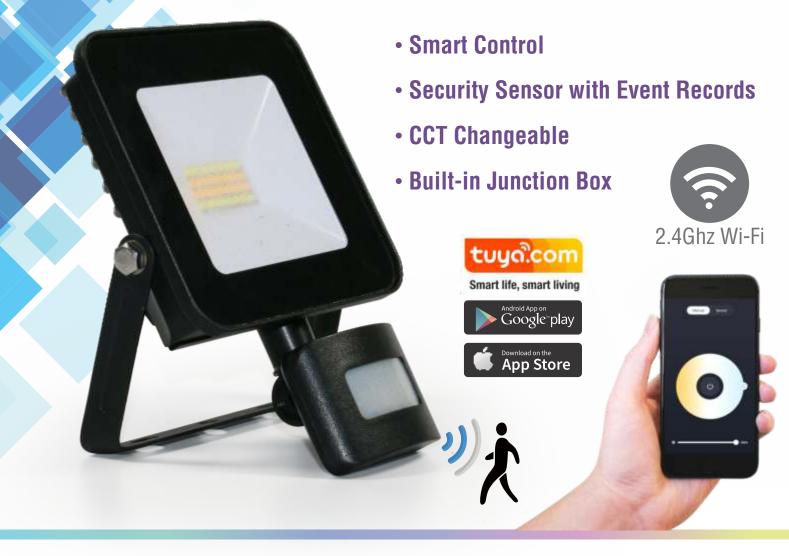

# FELPWIFI - Smart Wi-Fi CCT LED PIR Floodlight

NEW WiFi Smart LED PIR floodlights, compatible with Alexa and Google Home, CCT colour changeable, controlled by smart devices. Both the Floodlight and the PIR can be controlled through the Smart Life APP.

Group, Timer, DIY Scenes, Voice control and Schedule functions available.

The PIR sensor can be linked with other smart WiFi devices through Automation, creating the possibility for multiple control situations.

Applications: outdoor lighting, lift, lobby, common staircases, for basement or covered parking area, garden lights.

Works with Amazon Alexa and Google Assistant

No Hub Required App D

le Voice

### **Smart Wi-Fi CCT LED PIR Floodlight**

- App Control: 2.4Ghz WiFi using Smart Life APP
- Compatible with Amazon Alexa & Google Home
- APP Light Control: CCT, Dimming, ON/OFF
- APP PIR Control:
  - Detection Distance (up to 8m)
  - Lux Level (Ambient Light)
  - Light Duration
  - Stand-by Light
  - Stand-by Light Duration
  - Event Records
  - Link to other Smart devices through Automation
- Voltage: 220-240VFrequency: 50/60HzCurrent: 150mA
- Driver Type: IC Driver
- Power: 10W (3000K and 6500K) up to 20W (4000K)
- LED Chip: 2835 SMD
- Lumen Output: 900-1000lm (3000K/6500K)