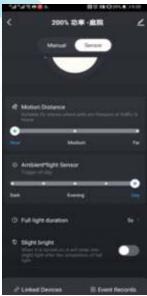

### **Smart Wi-Fi CCT LED PIR Floodlight**

- App Control: 2.4Ghz WiFi using Smart Life APP
- Compatible with Amazon Alexa & Google Home
- APP Light Control: CCT, Dimming, ON/OFF
- APP PIR Control:
  - Detection Distance (up to 8m)
  - Lux Level (Ambient Light)
  - Light Duration
  - Stand-by Light
  - Stand-by Light Duration
  - Event Records
  - Link to other Smart devices through Automation
- Voltage: 220-240VFrequency: 50/60HzCurrent: 150mA
- Driver Type: IC Driver
- Power: 10W (3000K and 6500K) up to 20W (4000K)
- LED Chip: 2835 SMD
- Lumen Output: 900-1000lm (3000K/6500K)