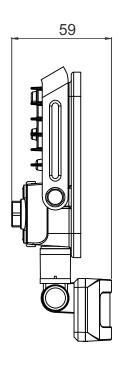

1800lm (4000K)

- Colour Changeable: 3000-6500K
- CRI: >70
- Power factor: >0.9
  Beam Angle: 110°
- Dimmable: Yes, through the APP (10-100%)
- Lifetime: 25000hours
- Operating Temp.: -20°C~ +40°C
- IP Rating: IP65 Floodlight / IP44 Sensor
- · Heatsink Material: Aluminium
- Built-in Junction Box
- Dimensions: 128x169x59mm
- · Weight: 290g

#### **Dimensions(mm):**