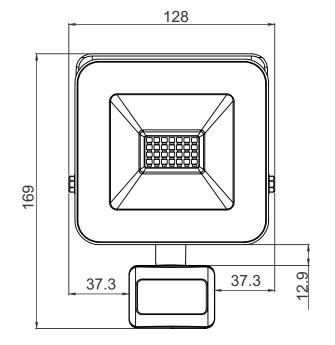

1800lm (4000K)

- Colour Changeable: 3000-6500K
- CRI: >70
- Power factor: >0.9
  Beam Angle: 110°
- Dimmable: Yes, through the APP (10-100%)
- Lifetime: 25000hours
- Operating Temp.: -20°C~ +40°C
- IP Rating: IP65 Floodlight / IP44 Sensor
- · Heatsink Material: Aluminium
- Built-in Junction Box
- Dimensions: 128x169x59mm
- · Weight: 290g

#### **Dimensions(mm):**