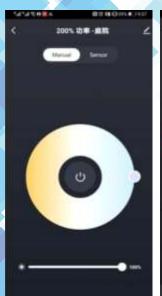

### **Smart Wi-Fi CCT LED PIR Floodlight**

- App Control: 2.4Ghz WiFi using Smart Life APP
- Compatible with Amazon Alexa & Google Home
- APP Light Control: CCT, Dimming, ON/OFF
- APP PIR Control:
  - Detection Distance (up to 8m)
  - Lux Level (Ambient Light)
  - Light Duration
  - Stand-by Light
  - Stand-by Light Duration
  - Event Records
  - Link to other Smart devices through Automation
- Voltage: 220-240VFrequency: 50/60HzCurrent: 150mA
- Driver Type: IC Driver
- Power: 10W (3000K and 6500K) up to 20W (4000K)
- LED Chip: 2835 SMD
- Lumen Output: 900-1000lm (3000K/6500K)