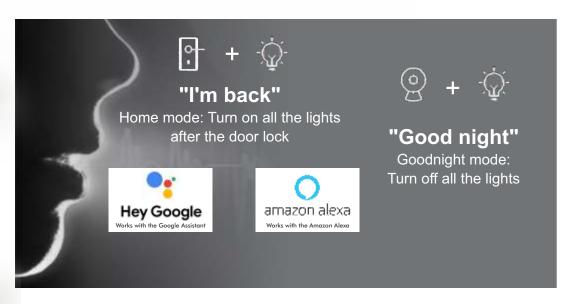

Group, Timer, DIY Scenes, Voice control and Schedule functions available.

The PIR sensor can be linked with other smart WiFi devices through Automation, creating the possibility for multiple control situations.

Applications: outdoor lighting, lift, lobby, common staircases, for basement or covered parking area, garden lights.

Works with Amazon Alexa and Google Assistant

No Hub Required App D

le Voice

## Control from anywhere with the free "SMART LIFE" Connect app