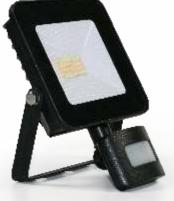

# FELPWIFI - Smart Wi-Fi CCT LED PIR Floodlight

NEW WiFi Smart LED PIR floodlights, compatible with Alexa and Google Home, CCT colour changeable, controlled by smart devices. Both the Floodlight and the PIR can be controlled through the Smart Life APP.

### **Smart Wi-Fi CCT LED PIR Floodlight**

- App Control: 2.4Ghz WiFi using Smart Life APP
- Compatible with Amazon Alexa & Google Home
- APP Light Control: CCT, Dimming, ON/OFF
- APP PIR Control:
  - Detection Distance (up to 8m)
  - Lux Level (Ambient Light)
  - Light Duration
  - Stand-by Light
  - Stand-by Light Duration
  - Event Records
  - Link to other Smart devices through Automation
- Voltage: 220-240VFrequency: 50/60HzCurrent: 150mA
- Driver Type: IC Driver
- Power: 10W (3000K and 6500K) up to 20W (4000K)
- LED Chip: 2835 SMD
- Lumen Output: 900-1000lm (3000K/6500K)

1800lm (4000K)

- Colour Changeable: 3000-6500K
- CRI: >70
- Power factor: >0.9
  Beam Angle: 110°
- Dimmable: Yes, through the APP (10-100%)
- Lifetime: 25000hours
- Operating Temp.: -20°C~ +40°C
- IP Rating: IP65 Floodlight / IP44 Sensor
- · Heatsink Material: Aluminium
- Built-in Junction Box
- Dimensions: 128x169x59mm
- · Weight: 290g