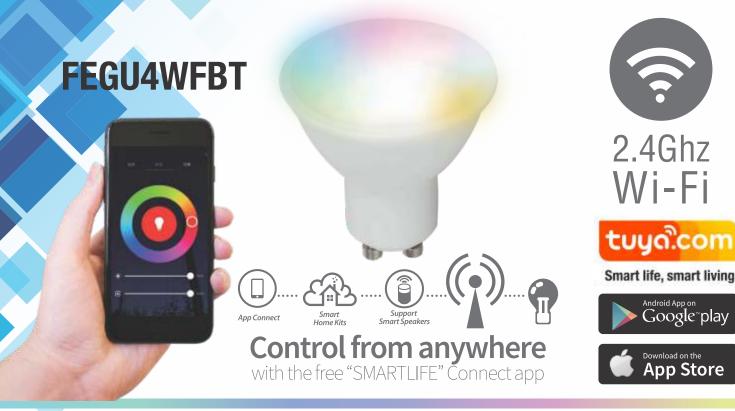

## 4W Smart Wi-Fi RGBW GU10 Lamp

WiFi GU10 Smart Light lamps, compatible with Alexa and Google Home, RGB+White colour changing mood light, controlled by smart devices through Smart Life APP. The new WiFi & Bluetooth pairing module makes the pairing very easy and allows multiple lamps to be detected at once.

Group, Timer and Schedule functions available. Lamp colours can be dimmed or brighten to create a range of moods. Applications: anywhere in your home, such as bedroom, living room, kitchen, hall, porch, pantry, wall light, stairs.

## scan the QR code to download the APP or search "Smart Life" on your App Store or Android Market by Mobile Phone.

## **SPECIFICATIONS:**

Voltage: 220-240V/AC

• Power: 4W

Beam Angle: 120°

• Dimensions: ø50x56mm

RGB Full Control

• CCT 2700K-6500K

• 10%-100% APP Dimmable

• Lumen Output: 300lm

## Dual module for easy pairing

Works with Amazon Alexa and Google Assistant

Voice Control