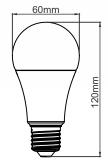

GBW GLS Lamp**

LED WiFi GLS Smart Light Bulbs, compatible with Alexa and Google Home, RGB+White colour changing mood light, controlled by smart devices through Smart Life APP. The new WiFi & Bluetooth pairing module makes the pairing very easy and allows multiple lamps to be detected at once.

Group, Timer and Schedule functions available. Lamp colours can be dimmed or brighten to create a range of moods. Applications: anywhere in your home, such as bedroom, living room, kitchen, hall, porch, pantry, wall light, stairs.







Smart life, smart living







**FEGLWFBTBC** 















# Control from anywhere with the free "SMART LIFE" Connect app

### SCAN THE OR CODE to download the APP or search "Smart Life" on your App Store or Android Market by Mobile Phone.

### **Dimensions:**





## **Specifications:**

Voltage: 220-240V/AC

• Power: 10W

• Beam Angle: 200°

RGB Full Control

• CCT 2700K-6500K

• 10%-100% APP Dimmable

Lumen Output: 800lm

**Dual module** for easy pairing







Works with Amazon Alexa and Google Assistant