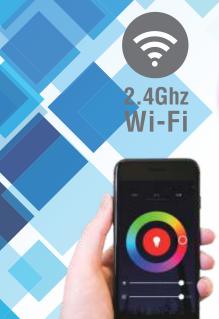

# **FEGLWFBT**

## 10W Smart Wi-Fi **RGBW GLS Lamp**

LED WiFi GLS Smart Light Bulbs, compatible with Alexa and Google Home, RGB+White colour changing mood light, controlled by smart devices through Smart Life APP. The new WiFi & Bluetooth pairing module makes the pairing very easy and allows multiple lamps to be detected at once.

# Control from anywhere with the free "SMART LIFE" Connect app

### SCAN THE OR CODE to download the APP or search "Smart Life" on your App Store or Android Market by Mobile Phone.

**Dual module** for easy pairing

Works with Amazon Alexa and Google Assistant