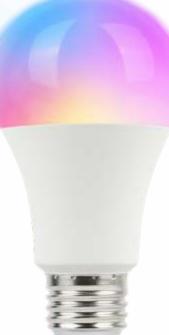

# **FEGLWFBT**

## 10W Smart Wi-Fi **RGBW GLS Lamp**

LED WiFi GLS Smart Light Bulbs, compatible with Alexa and Google Home, RGB+White colour changing mood light, controlled by smart devices through Smart Life APP. The new WiFi & Bluetooth pairing module makes the pairing very easy and allows multiple lamps to be detected at once.

Group, Timer and Schedule functions available. Lamp colours can be dimmed or brighten to create a range of moods. Applications: anywhere in your home, such as bedroom, living room, kitchen, hall, porch, pantry, wall light, stairs.