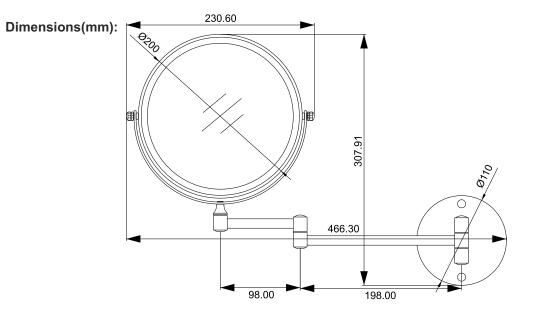

#### Important information

- Ensure the product is installed properly and operated as specified in the instructions.
- Before drilling, ensure there are no hidden cables or pipes in the wall.

- Specifications: Mount Type: Wall Mounted
  - Mirror Type: Makeup / Shaving
  - Shape: Round
  - Finish: Chrome
  - Diameter: 200mm
  - Two Sides: Normal & Magnifying 5x
  - Adjustable Arm
  - Maximum Arm Length: 30cm