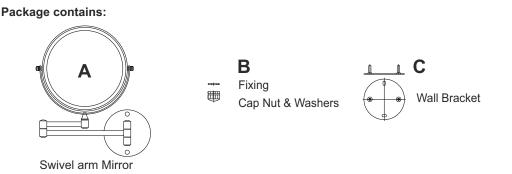

## Installation:

- 1. Position the magnifying mirror in a suitable location. Do not position in direct sunlight as the magnifying effect of the mirror may pose a fire hazard.
- 2. Remove the wall bracket (C) from the mirror via the fixing(s) on the base of the unit (B).
- 3. Using the wall bracket as a guide, ensure it is level and carefully mark the required drilling locations using a soft pencil.
- 4. Drill holes in the marked positions to a suitable depth. If drilling through tile, use a ceramic drill bit.
- 5. Fasten the wall bracket (C) to the wall.
- 7. Place the mirror onto the wall bracket and secure into place using the fixings on the mirror base(B).