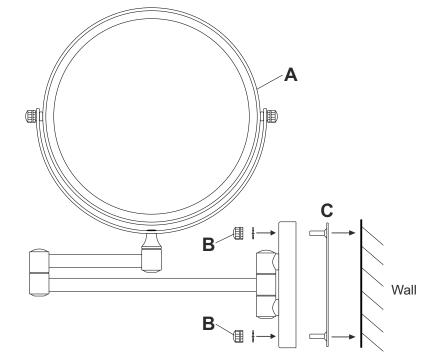

## Installation:

- 1. Position the magnifying mirror in a suitable location. Do not position in direct sunlight as the magnifying effect of the mirror may pose a fire hazard.
- 2. Remove the wall bracket (C) from the mirror via the fixing(s) on the base of the unit (B).
- 3. Using the wall bracket as a guide, ensure it is level and carefully mark the required drilling locations using a soft pencil.
- 4. Drill holes in the marked positions to a suitable depth. If drilling through tile, use a ceramic drill bit.
- 5. Fasten the wall bracket (C) to the wall.
- 7. Place the mirror onto the wall bracket and secure into place using the fixings on the mirror base(B).