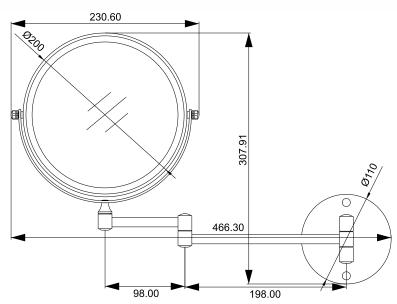

## FEBLM200 200mm Magnifying Swivel Arm Mirror

The FEBLM200 chrome finish bathroom mirror is ideal for applying make-up or for shaving. Contemporary designed, the frame and brackets are constructed from fine quality material.

The 5X magnifying mirror allow you to see clearly when you apply make-up or shave and the adjustable head and wall bracket allow for a wide range of movement.



## **Specifications:**

• Mount Type: Wall Mounted

• Mirror Type: Makeup / Shaving

• Shape: Round

• Finish: Chrome

• Diameter: 200mm

• Two Sides: Normal & Magnifying 5x

Adjustable Arm

• Maximum Arm Length: 30cm

**Dimensions(mm):**