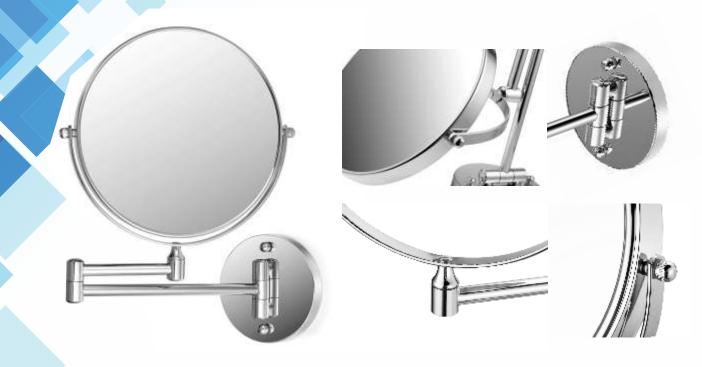

## FEBLM200 200mm Magnifying Swivel Arm Mirror

The FEBLM200 chrome finish bathroom mirror is ideal for applying make-up or for shaving. Contemporary designed, the frame and brackets are constructed from fine quality material.

The 5X magnifying mirror allow you to see clearly when you apply make-up or shave and the adjustable head and wall bracket allow for a wide range of movement.

## **Specifications:**

• Mount Type: Wall Mounted

• Mirror Type: Makeup / Shaving

• Shape: Round

• Finish: Chrome

• Diameter: 200mm

• Two Sides: Normal & Magnifying 5x

Adjustable Arm