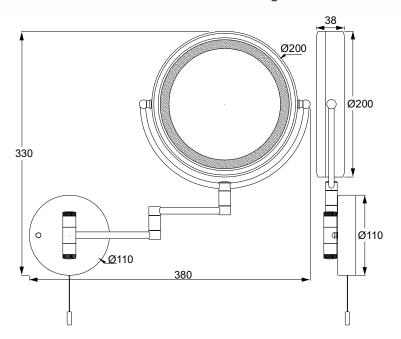

## **Specifications:**

Mount Type: Wall Mounted Mirror Type: Makeup / Shaving

Shape: RoundFinish: ChromeDiameter: 200mm

• Two Sides: o Normal (with De-mist)

Magnifying 5x

Adjustable Arm

Voltage: 200-240V/ACBuilt-in Lighting: LED

Built-in De-mist Pad (mirror side)

• Power: 5W

• Colour Temp.: 4000K

Adjustable Arm

Pull Cord Switch

• IP Rating: IP44

Dimensions(mm):