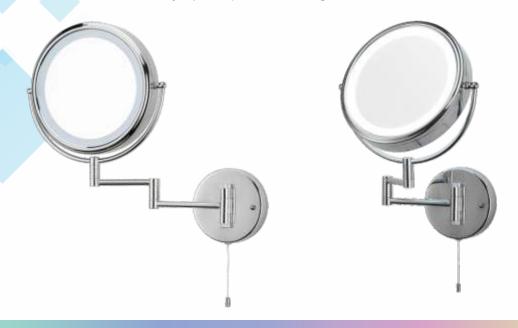

## FEBLM200LED 200mm LED & De-Mist Magnifying Swivel Arm Mirror

Modern and stylish, the FEBLM200LED illuminated chrome finish bathroom mirror is ideal for applying make-up or for shaving. The LED light and the 5X magnifying mirror allow you to see clearly when you apply make-up or shave. The pull cord switch simply turns the light on/off while the adjustable head and wall bracket allow for a wide range of movement.

## **Specifications:**

Mount Type: Wall Mounted Mirror Type: Makeup / Shaving

Shape: RoundFinish: ChromeDiameter: 200mm

• Two Sides: o Normal (with De-mist)

Magnifying 5x

Adjustable Arm

Voltage: 200-240V/ACBuilt-in Lighting: LED

Built-in De-mist Pad (mirror side)

• Power: 5W

• Colour Temp.: 4000K

Adjustable Arm

Pull Cord Switch

• IP Rating: IP44

Dimensions(mm):