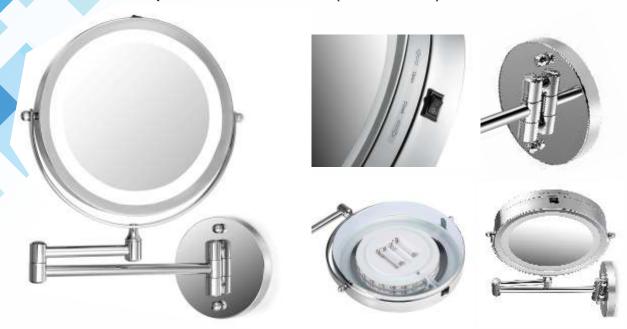

## **Swivel Arm Mirror**

Modern and stylish, the FEBLM200BAT illuminated chrome finish bathroom mirror is ideal for applying make-up or for shaving. The LED light and the 5X magnifying mirror allow you to see clearly when you apply make-up or shave. The frame switch simply turns the light on/off while the adjustable head and wall bracket allow for a wide range of movement.

## **Specifications:**

- Mount Type: Wall Mounted
- Mirror Type: Makeup / Shaving Maximum Arm Length: 30cm
- Shape: Round
- Finish: Chrome
- Diameter: 200mm
- Two Sides: Normal
  - Magnifying 5x
- Adjustable Arm
- Built-in Lighting: LED 4000K
- Voltage: 6 V/DC
- On/Off Switch on Mirror frame
- Power Source: 4 x AAA Batteries