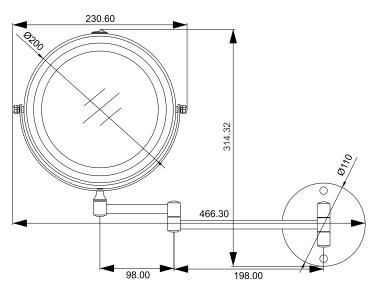

## **Swivel Arm Mirror**

Modern and stylish, the FEBLM200BAT illuminated chrome finish bathroom mirror is ideal for applying make-up or for shaving. The LED light and the 5X magnifying mirror allow you to see clearly when you apply make-up or shave. The frame switch simply turns the light on/off while the adjustable head and wall bracket allow for a wide range of movement.

## Requires 4x AAA batteries (not included)



## **Specifications:**

- Mount Type: Wall Mounted
- Mirror Type: Makeup / Shaving Maximum Arm Length: 30cm
- Shape: Round
- Finish: Chrome
- Diameter: 200mm
- Two Sides: Normal
  - Magnifying 5x
- Adjustable Arm
- Built-in Lighting: LED 4000K
- Voltage: 6 V/DC
- On/Off Switch on Mirror frame
- Power Source: 4 x AAA Batteries

(not included)

## **Dimensions(mm):**