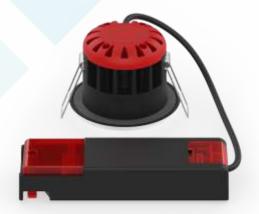

# **EFTD10WIFI - LEDTek Smart Wifi CCT Changeable 10w LED Fire Rated Downlight IP65 White Bezel**

- Solid Joist & I-Joist Fire Rated
- CCT Changeable
- Insulation Coverable
- Interchangeable Bezels (white included)
- Loop in/out connector
- IP65 Rated

This top of the range down light boasts a powerful 750 lumens with white colours ranging from warm white to daylight (2000k to 6500k) switchable via the app. Coming with a white bezel as standard, its interchangeable magnetic bezels make it easy to choose the right colour finish for your décor.

### **Specifications:**

- App Control: 2.4Ghz WiFi using Smart Life APP
- Compatible with Amazon Alexa & Google Home
- APP Light Control:
  - o ON/OFF
  - Dimming
  - CCT Changing
  - Grouping
  - o Timer/Schedule
- Voltage: 220-240V • Frequency: 50/60Hz
- Power: 10W
- Lumen Output: up to 750lm • Colour Changeable: 2000-6500K
- CRI: >80
- Power factor: >0.5 Beam Angle: 40°
- Dimmable: Yes, through the APP (5-100%)
- Cut-Out: 70mm
- 30, 60 and 90 min Solid Joist and I-Joist Fire Rated
- IC Rated
- IP Rating: IP65
- Housing Material: Aluminium + PC
- Loop In/Out connector
- Interchangeable Magnetic Bezels available (White included)