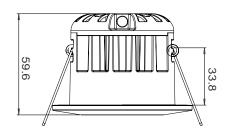

fications:**

- App Control: 2.4Ghz WiFi using Smart Life APP
- Compatible with Amazon Alexa & Google Home
- APP Light Control:
  - o ON/OFF
  - Dimming
  - CCT Changing
  - Grouping
  - o Timer/Schedule
- Voltage: 220-240V • Frequency: 50/60Hz
- Power: 10W
- Lumen Output: up to 750lm • Colour Changeable: 2000-6500K
- CRI: >80
- Power factor: >0.5 Beam Angle: 40°
- Dimmable: Yes, through the APP (5-100%)
- Cut-Out: 70mm
- 30, 60 and 90 min Solid Joist and I-Joist Fire Rated
- IC Rated
- IP Rating: IP65
- Housing Material: Aluminium + PC
- Loop In/Out connector
- Interchangeable Magnetic Bezels available (White included)





50Hz



IP65 Rated Fascia



Approved





IC Rated



90 mins protection



Part 'E' Compliant



Dimmable



70mm Ø

## **Dimensions(mm):**

#### **Downlight**







#### **Driver**





# Smart Wi-Fi CCT LED Fire Rated Downlight

## **Sharing the joy of technology**





















# Control from anywhere with the free "SMART LIFE" Connect app