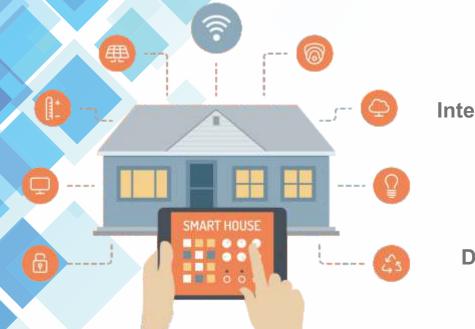

LEDTek are proud to introduce this latest Smart Fire Rated CCT changeable down light to compliment the rest of the current series. Easy to connect single or multiple lights via our phone app (Smart Life) one can control dimming, timing, white colour variances etc. Group, Timer, DIY Scenes, Voice control and Schedule functions available. Its IP65 rating makes this a universal down light enabling it to be used in any room including a bathroom.

Works with Amazon Alexa and Google Assistant

2700K-6500K

**Timer Control** 

App Dimmable

# Control from anywhere with the free "SMART LIFE" Connect app