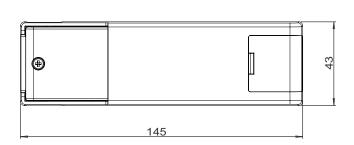

ontrol: 2.4Ghz WiFi using Smart Life APP
- Compatible with Amazon Alexa & Google Home
- APP Light Control:
  - o ON/OFF
  - Dimming
  - CCT Changing
  - Grouping
  - o Timer/Schedule
- Voltage: 220-240V • Frequency: 50/60Hz
- Power: 10W
- Lumen Output: up to 750lm • Colour Changeable: 2000-6500K
- CRI: >80
- Power factor: >0.5 Beam Angle: 40°
- Dimmable: Yes, through the APP (5-100%)
- Cut-Out: 70mm
- 30, 60 and 90 min Solid Joist and I-Joist Fire Rated
- IC Rated
- IP Rating: IP65
- Housing Material: Aluminium + PC
- Loop In/Out connector
- Interchangeable Magnetic Bezels available (White included)





50Hz



IP65 Rated Fascia



Approved





IC Rated



90 mins protection



Part 'E' Compliant



Dimmable



70mm Ø

## **Dimensions(mm):**

#### **Downlight**







#### **Driver**





# Smart Wi-Fi CCT LED Fire Rated Downlight

## **Sharing the joy of technology**





















# Control from anywhere with the free "SMART LIFE" Connect app