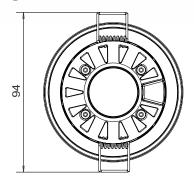

cifications:**

- App Control: 2.4Ghz WiFi using Smart Life APP
- Compatible with Amazon Alexa & Google Home
- APP Light Control:
  - o ON/OFF
  - Dimming
  - CCT Changing
  - Grouping
  - o Timer/Schedule
- Voltage: 220-240V • Frequency: 50/60Hz
- Power: 10W
- Lumen Output: up to 750lm • Colour Changeable: 2000-6500K
- CRI: >80
- Power factor: >0.5 Beam Angle: 40°
- Dimmable: Yes, through the APP (5-100%)
- Cut-Out: 70mm
- 30, 60 and 90 min Solid Joist and I-Joist Fire Rated
- IC Rated
- IP Rating: IP65
- Housing Material: Aluminium + PC
- Loop In/Out connector
- Interchangeable Magnetic Bezels available (White included)





50Hz



IP65 Rated Fascia



Approved





IC Rated



90 mins protection



Part 'E' Compliant



Dimmable



70mm Ø

## **Dimensions(mm):**

#### **Downlight**







#### **Driver**





# Smart Wi-Fi CCT LED Fire Rated Downlight

## **Sharing the joy of technology**





















# Control from anywhere with the free "SMART LIFE" Connect app