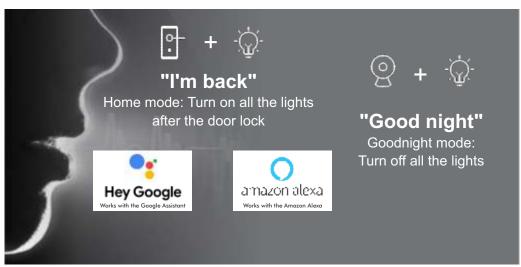

Works with Amazon Alexa and Google Assistant

2700K-6500K

**Timer Control** 

App Dimmable

## **Sharing the joy of technology**