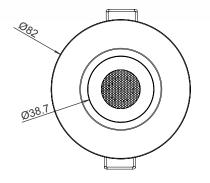

pecifications:**

- App Control: 2.4Ghz WiFi using Smart Life APP
- Compatible with Amazon Alexa & Google Home
- APP Light Control:
  - o ON/OFF
  - Dimming
  - CCT Changing
  - Grouping
  - o Timer/Schedule
- Voltage: 220-240V • Frequency: 50/60Hz
- Power: 10W
- Lumen Output: up to 750lm • Colour Changeable: 2000-6500K
- CRI: >80
- Power factor: >0.5 Beam Angle: 40°
- Dimmable: Yes, through the APP (5-100%)
- Cut-Out: 70mm
- 30, 60 and 90 min Solid Joist and I-Joist Fire Rated
- IC Rated
- IP Rating: IP65
- Housing Material: Aluminium + PC
- Loop In/Out connector
- Interchangeable Magnetic Bezels available (White included)





50Hz



IP65 Rated Fascia



Approved





IC Rated



90 mins protection



Part 'E' Compliant



Dimmable



70mm Ø

## **Dimensions(mm):**

#### **Downlight**







#### **Driver**





# Smart Wi-Fi CCT LED Fire Rated Downlight

## **Sharing the joy of technology**





















# Control from anywhere with the free "SMART LIFE" Connect app