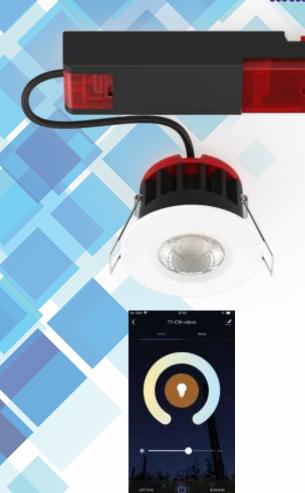

LEDTek are proud to introduce this latest Smart Fire Rated CCT changeable down light to compliment the rest of the current series. Easy to connect single or multiple lights via our phone app (Smart Life) one can control dimming, timing, white colour variances etc. Group, Timer, DIY Scenes, Voice control and Schedule functions available. Its IP65 rating makes this a universal down light enabling it to be used in any room including a bathroom.

# Control from anywhere with the free "SMART LIFE" Connect app