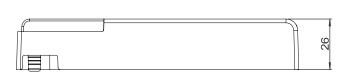

Control: 2.4Ghz WiFi using Smart Life APP
- Compatible with Amazon Alexa & Google Home
- APP Light Control:
  - o ON/OFF
  - Dimming
  - CCT Changing
  - Grouping
  - o Timer/Schedule
- Voltage: 220-240V • Frequency: 50/60Hz
- Power: 10W
- Lumen Output: up to 750lm • Colour Changeable: 2000-6500K
- CRI: >80
- Power factor: >0.5 Beam Angle: 40°
- Dimmable: Yes, through the APP (5-100%)
- Cut-Out: 70mm
- 30, 60 and 90 min Solid Joist and I-Joist Fire Rated
- IC Rated
- IP Rating: IP65
- Housing Material: Aluminium + PC
- Loop In/Out connector
- Interchangeable Magnetic Bezels available (White included)





50Hz



IP65 Rated Fascia



Approved





IC Rated



90 mins protection



Part 'E' Compliant



Dimmable



70mm Ø

## **Dimensions(mm):**

#### **Downlight**







#### **Driver**





# Smart Wi-Fi CCT LED Fire Rated Downlight

## **Sharing the joy of technology**





















# Control from anywhere with the free "SMART LIFE" Connect app