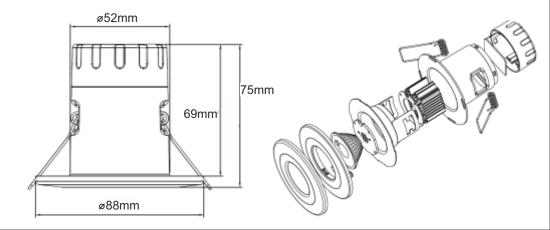

## **EFCDL6 - SMD LED Fire Rated Downlights**

Ledlite's new Fire Rated Downlight is a stylish SMD LED downlight that give 30, 60 & 90 minutes protection in the event of a fire. It ensures that the fire barrier offered by your ceiling is not compromised by the installation of downlights.

## **Key specifications:**

- Input Voltage: 200-240 VAC 50/60hz
- Housing Material: Aluminium/Plastic
- Housing Colour: BlackLED Type: 7\*1W SMD
- Power: 6W
- Lumen Output: 570± lumens
- Beam Angle: 40°

- CRI: >80
- Power Factor: >0.85
- IP Rating: IP65
- Dimmable 0-100%
- Integrated driver
- Cut out size: 55-70mm
- 2 Bezels accessories available (sold separately)





## **Colour Temperatures Available:**





Daylight

Daylight 6000k

## **Dimensions (mm):**