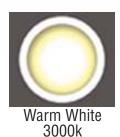

## **EFCDL6 - SMD LED Fire Rated Downlights**

Ledlite's new Fire Rated Downlight is a stylish SMD LED downlight that give 30, 60 & 90 minutes protection in the event of a fire. It ensures that the fire barrier offered by your ceiling is not compromised by the installation of downlights.

## **Key specifications:**

- Input Voltage: 200-240 VAC 50/60hz
- Housing Material: Aluminium/Plastic
- Housing Colour: BlackLED Type: 7\*1W SMD
- Power: 6W
- Lumen Output: 570± lumens
- Beam Angle: 40°

- CRI: >80
- Power Factor: >0.85
- IP Rating: IP65
- Dimmable 0-100%
- Integrated driver
- Cut out size: 55-70mm
- 2 Bezels accessories available (sold separately)





## **Colour Temperatures Available:**





Daylight

Daylight 6000k

## **Dimensions (mm):**