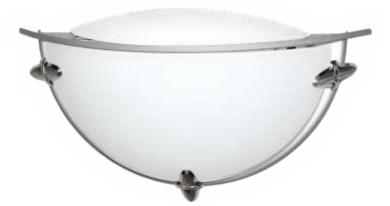

## **ECO LED Wall Light**

Subtly designed with simple lines the ECO Wall Light will work well in a contemporary styled bedroom, hallway, living room or dining area.

This stylish light fitting has a white or chrome finish, it has low maintenance LEDs with a cool running temperature and a high light output.

### **Available finishes:**

- CHROME
  - WHITE