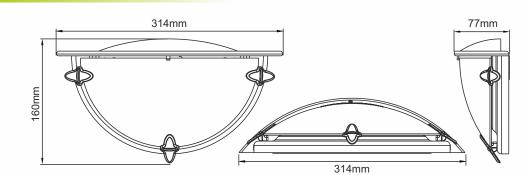

#### **Dimensions:**

- CRI > 80
- Beam Angle: 120°
- Opal Glass
- Dimmable
- Flush Wall Light
- Energy Saving up to 80%