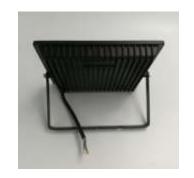

## **ECO LED Floodlights**

The ECO LED Floodlight series stands out for its compact design and minimalist finish. The ECO Floodlights are small and have a modern and functional design. The light is distributed over a 120° angle and is perfect for lighting in all sorts of settings, offering considerable energy savings.

They are designed for lighting outdoor areas and have IP65 Protection. They are made of high quality die-cast aluminium, which can contribute to efficiently eliminating heat that is generated.

Applications include: Balconies, Terraces and Gardens, Security Lighting, Porch Lighting and Area Floodlighting, Factories, Offices

## Features:

- Voltage Range: 220-240V
- Beam Angle: 120°
- IP65
- Warranty: 2 Years
- CRI > 80
- Power Factor > 0.9

- · Class I, requires earth connection
- Optional Garden Spike (not included)
- Shatter Resistant Tempered Glass
- Not Dimmable
- Adjustable Bracket
- Pre wired with 60cm rubberised cable