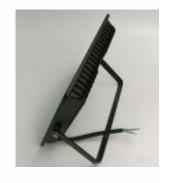

## **ECO LED Floodlights**

The ECO LED Floodlight series stands out for its compact design and minimalist finish. The ECO Floodlights are small and have a modern and functional design. The light is distributed over a 120° angle and is perfect for lighting in all sorts of settings, offering considerable energy savings.

They are designed for lighting outdoor areas and have IP65 Protection. They are made of high quality die-cast aluminium, which can contribute to efficiently eliminating heat that is generated.

Applications include: Balconies, Terraces and Gardens, Security Lighting, Porch Lighting and Area Floodlighting, Factories, Offices

## Features:

- Voltage Range: 220-240V
- Beam Angle: 120°
- IP65
- Warranty: 2 Years
- CRI > 80
- Power Factor > 0.9

- · Class I, requires earth connection
- Optional Garden Spike (not included)
- Shatter Resistant Tempered Glass
- Not Dimmable
- Adjustable Bracket
- Pre wired with 60cm rubberised cable