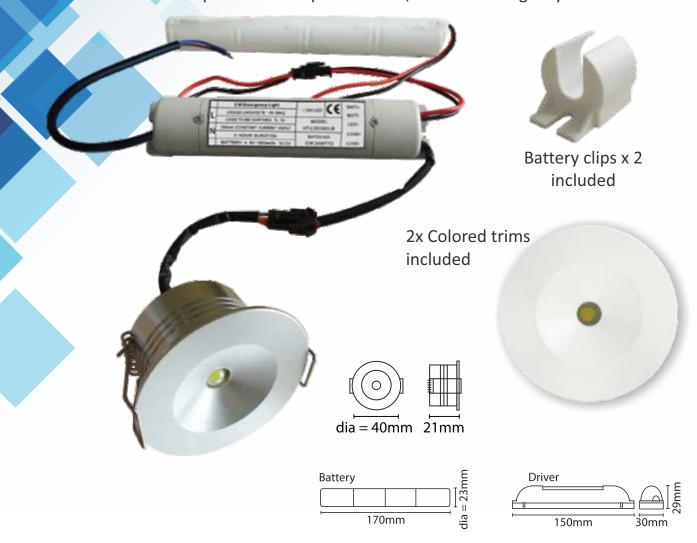

## **3W Non-Maintained LED Emergency Downlights**

LEDTek is producing top quality light fittings and uses only the best parts and components, which combined create items of finest quality. LEDlite compact recessed emergency lights are ideal for use in corridors, stairwells and other places that require a smart, discrete emergency unit.

## **Features:**

- Voltage Range: 220-240V/AC
- Lumen Output: 140 lumens in emergency mode
- 500mA Constant Current Output
- Battery Type: 4.8V 1800mAh NiCd
- Aluminium construction
- Compact design
- 1 x non-replaceable 5000K LED
- Matt silver and white trims included
- Pre-wired for easy installation
- Excellent alternative to a converted downlight
- LED glows green in standby mode and super bright white light in the event of a mains failure
- Minimum 3 hour functionality in emergency mode
- 34mm diameter hole cut out size