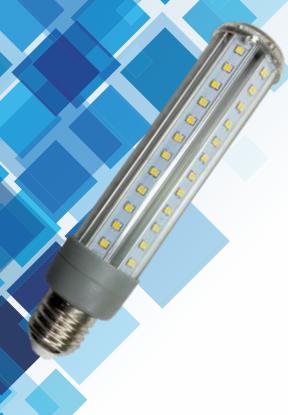

## CN12BC/ES 12W LED Corn Lamp

The Corn LED Lamp is a high efficiency, heat and impact resistantant replacement lamp for Compact Fluorescent, SON and Metal Halide lamps.

Ideal for Bollards and various outside lighting

## **Key specifications:**

- 360 degree and top illumination
- Voltage Range: 110-240V
- Power Consumption: 12W
- Lumen Output: ±1200lm
- Replacement for 100W GLS Lamp n Lanterns, Bollards
- CRI>80
- Power Factor: 0.5
- 3 year guarantee
- Not dimmable
- Size: Ø40\*175mm
- Lamp Base: E27, B22