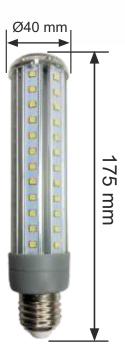

## **Dimensions:**

## **Key specifications:**

- 360 degree and top illumination
- Voltage Range: 110-240V
- Power Consumption: 12W
- Lumen Output: ±1200lm
- Replacement for 100W GLS Lamp n Lanterns, Bollards
- CRI>80
- Power Factor: 0.5
- 3 year guarantee
- Not dimmable
- Size: Ø40\*175mm
- Lamp Base: E27, B22