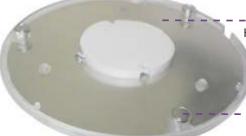

## **MAGNETIC MODULE:**

High-density aluminium base for air cooling

Magnet for easy placing of the module on the surface of the chassis

Protected with flame retardant PC cover

Wide angle lens to ensure \_\_\_\_\_\_\_better diffusion of the light