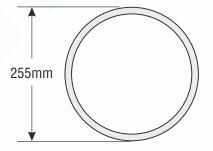

etic LED module, easy to install and maintain. Ideal for common areas of domestic and commercial environments: Multiple Blocks of Flats, Workshops, Garages, Warehouses, Sports Halls and the like.



## **SPECIFICATIONS:**

- Voltage Range: 110-240VAC
- Power: 12w
- Light Output: 700± Lumens
- CRI > 80
- Beam Angle: 120°
- Colour Temp.: 4000k (Cool White)
- Material: Polycarbonate and Aluminium cover with 80% light transmittance
- Magnetic LED Geartray Module
- Geartray Diameter: Ø125mm
- IP Rating: IP20
- Non-Dimmable

## **MAGNETIC MODULE:**



High-density aluminium base for air cooling

Magnet for easy placing of the module on the surface of the chassis



Protected with flame retardant PC cover

Wide angle lens to ensure \_\_\_\_\_\_\_better diffusion of the light

**DIMENSIONS:**