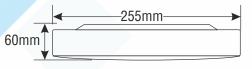

gnetic LED module, easy to install and maintain. Ideal for common areas of domestic and commercial environments: Multiple Blocks of Flats, Workshops, Garages, Warehouses, Sports Halls and the like.



## **SPECIFICATIONS:**

- Voltage Range: 110-240VAC
- Power: 12w
- Light Output: 700± Lumens
- CRI > 80
- Beam Angle: 120°
- Colour Temp.: 4000k (Cool White)
- Material: Polycarbonate and Aluminium cover with 80% light transmittance
- Magnetic LED Geartray Module
- Geartray Diameter: Ø125mm
- IP Rating: IP20
- Non-Dimmable

## **MAGNETIC MODULE:**



High-density aluminium base for air cooling

Magnet for easy placing of the module on the surface of the chassis



Protected with flame retardant PC cover

Wide angle lens to ensure \_\_\_\_\_\_\_better diffusion of the light

**DIMENSIONS:**