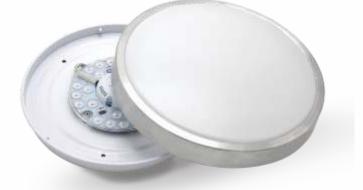

## **12W LED CEILING LIGHT**

LED Ceiling Lights with magnetic LED module, easy to install and maintain. Ideal for common areas of domestic and commercial environments: Multiple Blocks of Flats, Workshops, Garages, Warehouses, Sports Halls and the like.

## **MAGNETIC MODULE:**

High-density aluminium base for air cooling

Magnet for easy placing of the module on the surface of the chassis

Protected with flame retardant PC cover

Wide angle lens to ensure \_\_\_\_\_\_\_better diffusion of the light