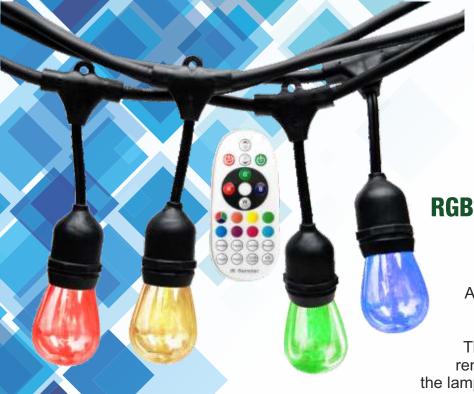

# RGBW Colour Changing Harness 10m x 20 lampholders

A 10m harness with party LED light kit of 20 x 0.6W RGBW LED lamps.

This all-in-one kit includes wireless RF remote and allows you to control/change the lamp colours. In addition to monochrome static colours it has multicolour static and jumping modes and a total of 8 built-in lighting modes. Up to 3 harnesses can be linked together.

#### **REMOTE CONTROL SPECIFICATIONS:**

Control Distance: up to 8mRemote Control Mode: RF

• Remote Control Frequency: 433MHz

Number of Keys: 24 keysModes: 8 modes adjustable

· Brightness and speed adjustments

**Static R, G, B and White** - Use the buttons to directly select the desired colour. Press the White button to change between Cool White and Warm White.

Static Multicolour - Multiple colour static mode.

**Static Monochrome** - Use the buttons to directly select the desired colour (7 choices).

**STROBE** - Automatic jumping change between two colours. Press button to change the colours.

**FADE** - Automatic change of colours with blending effect. **TWINKLE** - Monochrome twinkle effect. Press button to change the colour.