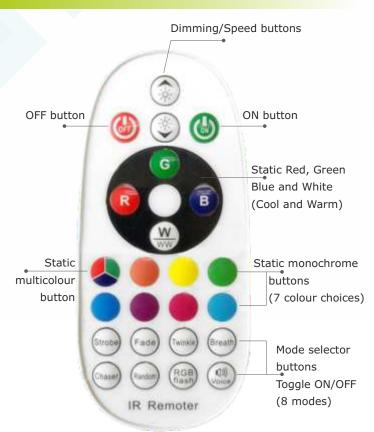

### **Remote Control Functions:**

**ON/OFF Buttons** - Switch the unit ON or OFF. **Dimming/Speed** - When in static monochrome mode

use this button to adjust the brightness of the light, or change the speed of the colour modes.

**Static R, G, B and White** - Use the buttons to directly select the desired colour. Press the White button to change between Cool White and Warm White.

Static Multicolour - Multiple colour static mode.

**Static Monochrome** - Use the buttons to directly select the desired colour (7 choices).

**STROBE** - Automatic jumping change between two colours. Press button to change the colours.

**FADE** - Automatic change of colours with blending effect. **TWINKLE** - Monochrome twinkle effect. Press button to change the colour.

**BREATH** - Automatic change of colour with breathing effect.

**CHASER** - Monochrome chasing effect. Press button to change the colour.

**RANDOM** - Multicolour automatic jumping change of colours.

**RGB FLASH** - Monochrome automatic change of colours. Press button to change the colour.

**VOICE** - Voice/Music activated change of colours.