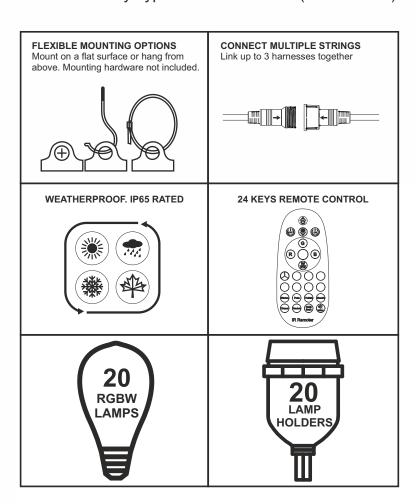

### **SPECIFICATIONS:**

Voltage range: 220-240 V/AC

Frequency: 50/60 HzOutput Voltage: DC 12VIngress Protection: IP65

Single RGBW Lamp Power: 0.6W20 S14 RGBW Lamps included

Lamp cap: E27

Control Mode: Button and Remote Control

• 3 metres lead-in to the first lampholder

50 cm spacing between lampholders

· 20 lampholders / 10 metres

Cable Type: 2 core VW-1 Cable

· Link up to 3 harnesses together

 Controller button to randomly change the colour or mode.

#### **REMOTE CONTROL SPECIFICATIONS:**

Control Distance: up to 8mRemote Control Mode: RF

• Remote Control Frequency: 433MHz

Number of Keys: 24 keysModes: 8 modes adjustable

· Brightness and speed adjustments

### **Remote Control Functions:**

**ON/OFF Buttons** - Switch the unit ON or OFF. **Dimming/Speed** - When in static monochrome mode

use this button to adjust the brightness of the light, or change the speed of the colour modes.

**Static R, G, B and White** - Use the buttons to directly select the desired colour. Press the White button to change between Cool White and Warm White.

Static Multicolour - Multiple colour static mode.

**Static Monochrome** - Use the buttons to directly select the desired colour (7 choices).

**STROBE** - Automatic jumping change between two colours. Press button to change the colours.

**FADE** - Automatic change of colours with blending effect. **TWINKLE** - Monochrome twinkle effect. Press button to change the colour.

**BREATH** - Automatic change of colour with breathing effect.

**CHASER** - Monochrome chasing effect. Press button to change the colour.

**RANDOM** - Multicolour automatic jumping change of colours.

**RGB FLASH** - Monochrome automatic change of colours. Press button to change the colour.

**VOICE** - Voice/Music activated change of colours.