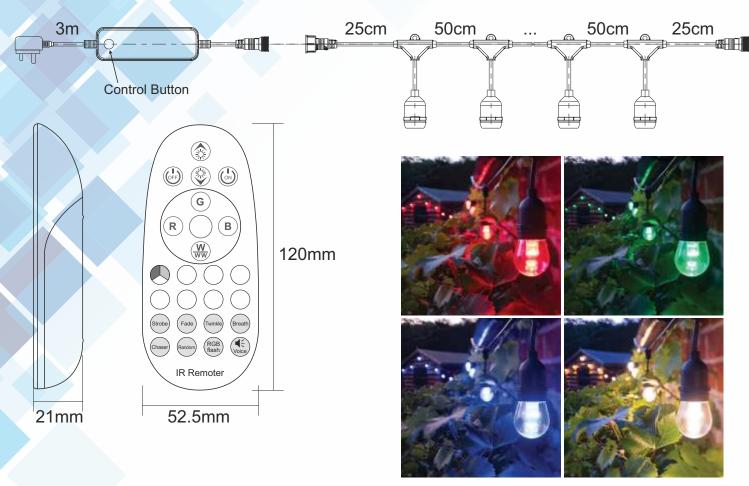

• 3 metres lead-in to the first lampholder

50 cm spacing between lampholders

· 20 lampholders / 10 metres

Cable Type: 2 core VW-1 Cable

· Link up to 3 harnesses together

 Controller button to randomly change the colour or mode.

#### **REMOTE CONTROL SPECIFICATIONS:**

Control Distance: up to 8mRemote Control Mode: RF

• Remote Control Frequency: 433MHz

Number of Keys: 24 keysModes: 8 modes adjustable

· Brightness and speed adjustments

## **Spacing & Dimensions:**

### **Remote Control Functions:**

**ON/OFF Buttons** - Switch the unit ON or OFF. **Dimming/Speed** - When in static monochrome mode

use this button to adjust the brightness of the light, or change the speed of the colour modes.

**Static R, G, B and White** - Use the buttons to directly select the desired colour. Press the White button to change between Cool White and Warm White.

Static Multicolour - Multiple colour static mode.

**Static Monochrome** - Use the buttons to directly select the desired colour (7 choices).

**STROBE** - Automatic jumping change between two colours. Press button to change the colours.

**FADE** - Automatic change of colours with blending effect. **TWINKLE** - Monochrome twinkle effect. Press button to change the colour.

**BREATH** - Automatic change of colour with breathing effect.

**CHASER** - Monochrome chasing effect. Press button to change the colour.

**RANDOM** - Multicolour automatic jumping change of colours.

**RGB FLASH** - Monochrome automatic change of colours. Press button to change the colour.

**VOICE** - Voice/Music activated change of colours.