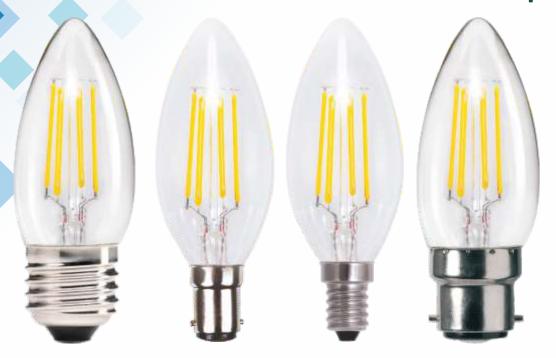

Compatible with existing fixtures with E14/B15/E27/B22 holder and designed for retrofit replacement of incandescent lamps, LED Filament lamps deliver huge energy savings, minimizing maintenance cost.

Direct replacement for standard 60W incandescent lamps

Materials: Aluminium + Glass (Clear)

Base type: E14, E27, B15, B22

• Operating temperature: -20° to +40° Celsius

Low power consumption

No mercury, No radiation, No UV