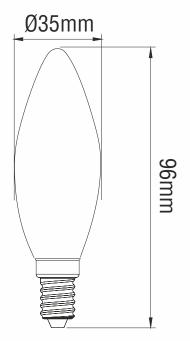

## LTFCAD6

## 6W Dimmable LED Filament Candle Lamps



LEDTek LED Filament Lamps are ideal for general lighting applications, particularly suited for areas such as lobbies, corridors, stairwells in hotels, restaurants, bars or homes.

Compatible with existing fixtures with E14/B15/E27/B22 holder and designed for retrofit replacement of incandescent lamps, LED Filament lamps deliver huge energy savings, minimizing maintenance cost.

## **Dimensions:**



## Features:

Voltage: 220-240 V/AC 50Hz

Power: 6W

Lumen Output: 600lm

Colour Temperature: Warm White - 2700K

CRI>80

Beam Angle: 360°

Dimmable

Direct replacement for standard 60W incandescent lamps

Materials: Aluminium + Glass (Clear)

Base type: E14, E27, B15, B22

• Operating temperature: -20° to +40° Celsius

Low power consumption

No mercury, No radiation, No UV

Life span: 20,000 hours.

Warranty: 2 years.

CE/ROHS Certifications