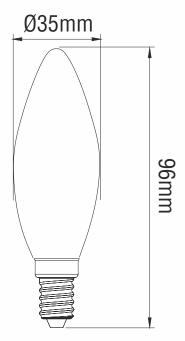

## CAN-FIL6 6W LED Filament Candle Lamps



LEDTek LED Filament Lamps are ideal for general lighting applications, particularly suited for areas such as lobbies, corridors, stairwells in hotels, restaurants, bars or homes.

Compatible with existing fixtures with E14/B15/E27/B22 holder and designed for retrofit replacement of incandescent lamps, LED Filament lamps deliver huge energy savings, minimizing maintenance cost.

## **Dimensions:**



## **Features:**

Voltage: 220-240 V/AC 50Hz

Power: 6W

Lumen Output: 600lm

CRI>80

Beam Angle: 360°

Direct replacement for standard 40W incandescent lamps

Materials: Aluminium + Glass (Clear)

Base type: E14, E27, B15, B22

• Operating temperature: -20° to +40° Celsius

Low power consumption

No mercury, No radiation, No UV

Life span: 20,000 hours.

Non-dimmable

Warranty: 2 years.

CE/ROHS Certifications