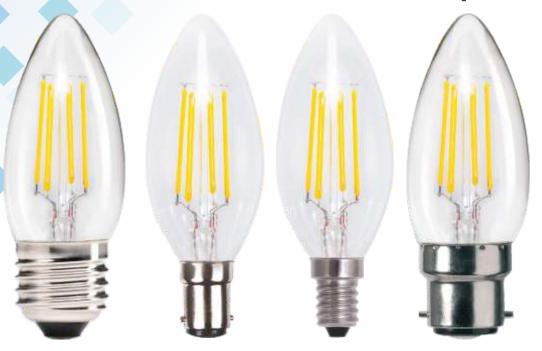

## CAN-FIL6 6W LED Filament Candle Lamps

LEDTek LED Filament Lamps are ideal for general lighting applications, particularly suited for areas such as lobbies, corridors, stairwells in hotels, restaurants, bars or homes.

Compatible with existing fixtures with E14/B15/E27/B22 holder and designed for retrofit replacement of incandescent lamps, LED Filament lamps deliver huge energy savings, minimizing maintenance cost.

Base type: E14, E27, B15, B22

• Operating temperature: -20° to +40° Celsius

Low power consumption

No mercury, No radiation, No UV

Life span: 20,000 hours.

Non-dimmable

Warranty: 2 years.

CE/ROHS Certifications