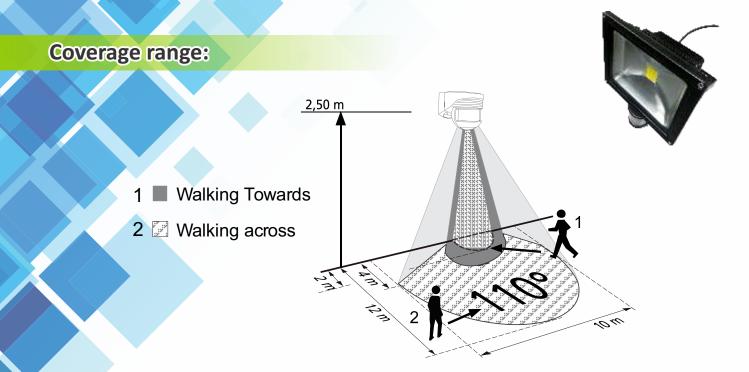

#### Dimensions:

• Voltage Range: 220v to 240v

Nom. Watts: 50wHalogen Eqiv: 300wBeam Angle: 120°

- IP65 for floodlight body
- IP44 for PIR sensor
- PIR Time adjustment: 5 sec ~ 10 min
- PIR Lux (light level) adjustment: 0 ~ 1000 lux
- Optional mode settings: Dusk to Dawn.
- Permanent ON when in Dusk to Dawn and maximum time setting.
- PIR with 110° detection angle
- Up to 12m detection range
- Long Life: 2 years guaranteed
- Shatter Resistant Tempered Glass
- Die Cast Aluminium Casing
- Not Dimmable
- Adjustable Bracket
- Complete with 1.5m cable
- Pulse override facility

### **Specifications:**

| Power Requirement            | 220v - 240v                                                              |
|------------------------------|--------------------------------------------------------------------------|
| ·                            |                                                                          |
| Lighting Load                | Max. 200W                                                                |
| Detection Angle              | Up to 110° at 20°C                                                       |
| Detection Distance           | Up to 12m at 20°C                                                        |
| Swiveling Angle              | Lamp Part: Vertical 90°;<br>Sensor Part: Horizontal 50°,<br>Vertical 40° |
| Mounting Height              | Recommended 1.8 ~ 2.5m<br>(5.9 ~ 8.2 ft) Wall Mount                      |
| Time Adjustment              | 5 sec ~ 10 min                                                           |
| Lux Adjustment               | Approx. 0 ~ 1,000 Lux.                                                   |
| Operating Temperature        | -20°C ~ +40°C                                                            |
| Protection Class             | Class I                                                                  |
| Floodlight Protection Rating | IP65                                                                     |
| PIR Protection Rating        | IP44                                                                     |
| Wall Switch Control          | Pulse Override                                                           |