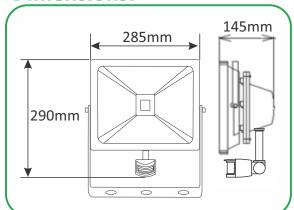

#### Dimensions:

• Voltage Range: 220v to 240v

Nom. Watts: 50wHalogen Eqiv: 300wBeam Angle: 120°

- IP65 for floodlight body
- IP44 for PIR sensor
- PIR Time adjustment: 5 sec ~ 10 min
- PIR Lux (light level) adjustment: 0 ~ 1000 lux
- Optional mode settings: Dusk to Dawn.
- Permanent ON when in Dusk to Dawn and maximum time setting.
- PIR with 110° detection angle
- Up to 12m detection range
- Long Life: 2 years guaranteed
- Shatter Resistant Tempered Glass
- Die Cast Aluminium Casing
- Not Dimmable
- Adjustable Bracket
- Complete with 1.5m cable
- Pulse override facility