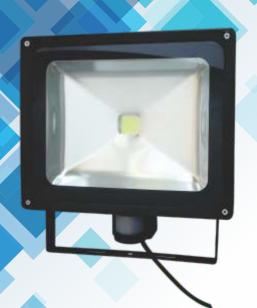

# FLPIR50 50W LED Flood Light with PIR Sensor

Maintenance Free Exterior / Interior Energy Saving LED Floodlight 70% / 80% running cost savings compared to incandescent lamps

Applications Incude: Gardens, Bushes/Shrubs, Security Lighting,
Porch Lighting and Area Floodlighting, Site Lighting

## FLPIR50 - 50W LED Flood Light with PIR Sensor